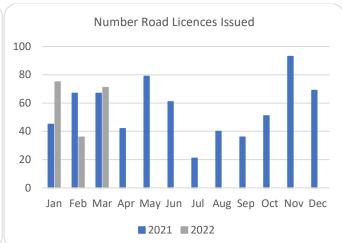

|           | Hectares |       |      | Kilometres |      |      |
|-----------|----------|-------|------|------------|------|------|
|           | 2020     | 2021  | 2022 | 2020       | 2021 | 2022 |
| January   | 136      | 181   | 69   | 17         | 5    | 9    |
| February  | 273      | 216   | 279  | 6          | 4    | 9    |
| March*    | 262      | 165   | 206  | 5          | 5    | 5    |
| April     | 212      | 113   |      | 8          | 3    |      |
| May       | 350      | 259   |      | 9          | 6    |      |
| June      | 284      | 309   |      | 6          | 7    |      |
| July      | 165      | 287   |      | 11         | 4    |      |
| August    | 137      | 161   |      | 8          | 9    |      |
| September | 226      | 64    |      | 5          | 7    |      |
| October   | 67       | 59    |      | 10         | 5    |      |
| November  | 162      | 86    |      | 6          | 7    |      |
| December  | 161      | 116   |      | 6          | 9    |      |
| Totals*   | 2,435    | 2,016 | 542  | 98         | 70   | 23   |