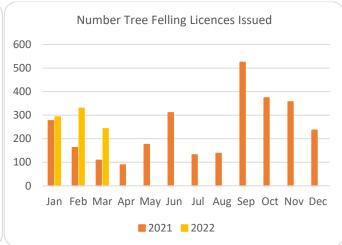

## Forestry Licensing Dashboard – Week 4, March

Hectares/Kilometres for Licences Issued

| Trectares/knometres for Electrices issued |               |       |            |       |          |      |         |                       |        |           |           |
|-------------------------------------------|---------------|-------|------------|-------|----------|------|---------|-----------------------|--------|-----------|-----------|
|                                           | Afforestation |       |            | Roads |          |      | Felling |                       |        |           |           |
|                                           | Hectares      |       | Kilometres |       | Hectares |      |         | Volume m <sup>3</sup> |        |           |           |
|                                           | 2020          | 2021  | 2022       | 2020  | 2021     | 2022 | 2020    | 2021                  | 2022   | 2021      | 2022      |
| January                                   | 270           | 353   | 482        | 5     | 20       | 29   | 1,170   | 3,338                 | 3,507  | 831,530   | 928,753   |
| February                                  | 531           | 463   | 269        | 10    | 30       | 14   | 1,400   | 1,939                 | 3,858  | 531,010   | 853,328   |
| March                                     | 298           | 506   | 381        | 15    | 26       | 35   | 1,462   | 1,059                 | 3,402  | 298,959   | 599,871   |
| April                                     | 566           | 627   |            | 16    | 18       |      | 1,437   | 1,311                 |        | 303,190   |           |
| May                                       | 309           | 458   |            | 13    | 30       |      | 1,332   | 2,237                 |        | 564,007   |           |
| June                                      | 166           | 293   |            | 9     | 28       |      | 694     | 4,108                 |        | 933,153   |           |
| July                                      | 155           | 64    |            | 12    | 5        |      | 1,003   | 1,382                 |        | 319,961   |           |
| August                                    | 214           | 125   |            | 10    | 19       |      | 1,904   | 1,302                 |        | 343,035   |           |
| September                                 | 280           | 269   |            | 10    | 13       |      | 1,183   | 6,516                 |        | 1,585,000 |           |
| October                                   | 570           | 300   |            | 7     | 18       |      | 2,387   | 3,772                 |        | 1,003,661 |           |
| November                                  | 485           | 393   |            | 10    | 32       |      | 2,335   | 3,608                 |        | 1,017,094 |           |
| December                                  | 499           | 395   |            | 13    | 26       |      | 1,935   | 2,283                 |        | 722,367   |           |
| Totals                                    | 4,342         | 4,246 | 1,132      | 130   | 264      | 78   | 18,241  | 32,855                | 10,767 | 8,452,966 | 2,381,952 |