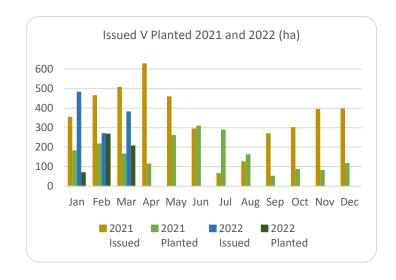

## Forestry Licensing Dashboard – Week 4, March

Hectares/Kilometres for Licences Issued

| Trectares/knometres for Electrices issued |               |       |            |       |          |      |         |                       |        |           |           |
|-------------------------------------------|---------------|-------|------------|-------|----------|------|---------|-----------------------|--------|-----------|-----------|
|                                           | Afforestation |       |            | Roads |          |      | Felling |                       |        |           |           |
|                                           | Hectares      |       | Kilometres |       | Hectares |      |         | Volume m <sup>3</sup> |        |           |           |
|                                           | 2020          | 2021  | 2022       | 2020  | 2021     | 2022 | 2020    | 2021                  | 2022   | 2021      | 2022      |
| January                                   | 270           | 353   | 482        | 5     | 20       | 29   | 1,170   | 3,338                 | 3,507  | 831,530   | 928,753   |
| February                                  | 531           | 463   | 269        | 10    | 30       | 14   | 1,400   | 1,939                 | 3,858  | 531,010   | 853,328   |
| March                                     | 298           | 506   | 381        | 15    | 26       | 35   | 1,462   | 1,059                 | 3,402  | 298,959   | 599,871   |
| April                                     | 566           | 627   |            | 16    | 18       |      | 1,437   | 1,311                 |        | 303,190   |           |
| May                                       | 309           | 458   |            | 13    | 30       |      | 1,332   | 2,237                 |        | 564,007   |           |
| June                                      | 166           | 293   |            | 9     | 28       |      | 694     | 4,108                 |        | 933,153   |           |
| July                                      | 155           | 64    |            | 12    | 5        |      | 1,003   | 1,382                 |        | 319,961   |           |
| August                                    | 214           | 125   |            | 10    | 19       |      | 1,904   | 1,302                 |        | 343,035   |           |
| September                                 | 280           | 269   |            | 10    | 13       |      | 1,183   | 6,516                 |        | 1,585,000 |           |
| October                                   | 570           | 300   |            | 7     | 18       |      | 2,387   | 3,772                 |        | 1,003,661 |           |
| November                                  | 485           | 393   |            | 10    | 32       |      | 2,335   | 3,608                 |        | 1,017,094 |           |
| December                                  | 499           | 395   |            | 13    | 26       |      | 1,935   | 2,283                 |        | 722,367   |           |
| Totals                                    | 4,342         | 4,246 | 1,132      | 130   | 264      | 78   | 18,241  | 32,855                | 10,767 | 8,452,966 | 2,381,952 |

|           | Hectares |       |      | Kilometres |      |      |
|-----------|----------|-------|------|------------|------|------|
|           | 2020     | 2021  | 2022 | 2020       | 2021 | 2022 |
| January   | 136      | 181   | 69   | 17         | 5    | 9    |
| February  | 273      | 216   | 279  | 6          | 4    | 9    |
| March*    | 262      | 165   | 206  | 5          | 5    | 5    |
| April     | 212      | 113   |      | 8          | 3    |      |
| May       | 350      | 259   |      | 9          | 6    |      |
| June      | 284      | 309   |      | 6          | 7    |      |
| July      | 165      | 287   |      | 11         | 4    |      |
| August    | 137      | 161   |      | 8          | 9    |      |
| September | 226      | 64    |      | 5          | 7    |      |
| October   | 67       | 59    |      | 10         | 5    |      |
| November  | 162      | 86    |      | 6          | 7    |      |
| December  | 161      | 116   |      | 6          | 9    |      |
| Totals*   | 2,435    | 2,016 | 542  | 98         | 70   | 23   |