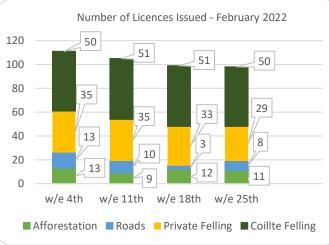

## Forestry Licensing Dashboard – Week 4, March













## Forestry Licensing Dashboard – Week 4, March

Hectares/Kilometres for Licences Issued

| Trectares/knometres for Electrices issued |               |       |            |       |          |      |         |                       |        |           |           |
|-------------------------------------------|---------------|-------|------------|-------|----------|------|---------|-----------------------|--------|-----------|-----------|
|                                           | Afforestation |       |            | Roads |          |      | Felling |                       |        |           |           |
|                                           | Hectares      |       | Kilometres |       | Hectares |      |         | Volume m <sup>3</sup> |        |           |           |
|