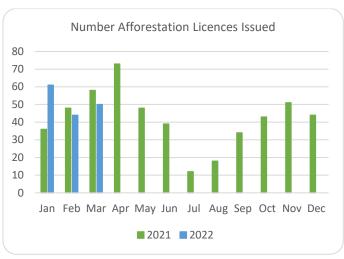

## Forestry Licensing Dashboard – Week 4, March

Hectares/Kilometres for Licences Issued

| Trectares/knometres for Electrices issued |               |       |            |       |          |      |         |                       |        |           |           |
|-------------------------------------------|---------------|-------|------------|-------|----------|------|---------|-----------------------|--------|-----------|-----------|
|                                           | Afforestation |       |            | Roads |          |      | Felling |                       |        |           |           |
|                                           | Hectares      |       | Kilometres |       | Hectares |      |         | Volume m <sup>3</sup> |        |           |           |
|                                           | 2020          | 2021  | 2022       | 2020  | 2021     | 2022 | 2020    | 2021                  | 2022   | 2021      | 2022      |
| January                                   | 270           | 353   | 482        | 5     | 20       | 29   | 1,170   | 3,338                 | 3,507  | 831,530   | 928,753   |
| February                                  | 531           | 463   | 269        | 10    | 30       | 14   | 1,400   | 1,939                 | 3,858  | 531,010   | 853,328   |
| March                                     | 298           | 506   | 381        | 15    | 26       | 35   | 1,462   | 1,059                 | 3,402  | 298,959   | 599,871   |
| April                                     | 566           | 627   |            | 16    | 18       |      | 1,437   | 1,311                 |        | 303,190   |           |
| May                                       | 309           | 458   |            | 13    | 30       |      | 1,332   | 2,237                 |        | 564,007   |           |
| June                                      | 166           | 293   |            | 9     | 28       |      | 694     | 4,108                 |        | 933,153   |           |
| July                                      | 155           | 64    |            | 12    | 5        |      | 1,003   | 1,382                 |        | 319,961   |           |
| August                                    | 214           | 125   |            | 10    | 19       |      | 1,904   | 1,302                 |        | 343,035   |           |
| September                                 | 280           | 269   |            | 10    | 13       |      | 1,183   | 6,516                 |        | 1,585,000 |           |
| October                                   | 570           | 300   |            | 7     | 18       |      | 2,387   | 3,772                 |        | 1,003,661 |           |
| November                                  | 485           | 393   |            | 10    | 32       |      | 2,335   | 3,608                 |        | 1,017,094 |           |
| December                                  | 499           | 395   |            | 13    | 26       |      | 1,935   | 2,283                 |        | 722,367   |           |
| Totals                                    | 4,342         | 4,246 | 1,132      | 130   | 264      | 78   | 18,241  | 32,855                | 10,767 | 8,452,966 | 2,381,952 |