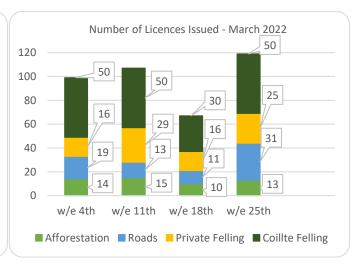

## Forestry Licensing Dashboard – Week 4, March













## Forestry Licensing Dashboard – Week 4, March

Hectares/Kilometres for Licences Issued

| Trectares/knometres for Electrices issued |               |       |            |       |          |      |         |                       |        |           |           |
|-------------------------------------------|---------------|-------|------------|-------|----------|------|---------|-----------------------|--------|-----------|-----------|
|                                           | Afforestation |       |            | Roads |          |      | Felling |                       |        |           |           |
|                                           | Hectares      |       | Kilometres |       | Hectares |      |         | Volume m <sup>3</sup> |        |           |           |
|