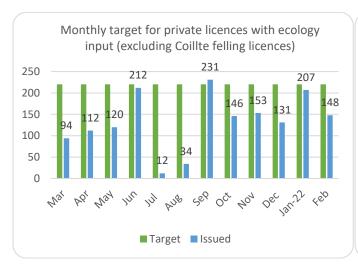

| Other Scheme Approvals YTD   |    |  |  |  |
|------------------------------|----|--|--|--|
| Recon & Under planting (RUS) | 29 |  |  |  |
| NW Conservation              | 7  |  |  |  |

|               | Applications<br>Received<br>YTD | Licences<br>Issued<br>YTD |
|---------------|---------------------------------|---------------------------|
| Afforestation | 83                              | 155                       |
| Felling       | 321                             | 866                       |
| Roads         | 155                             | 182                       |
| Total         | 559                             | 1,203                     |