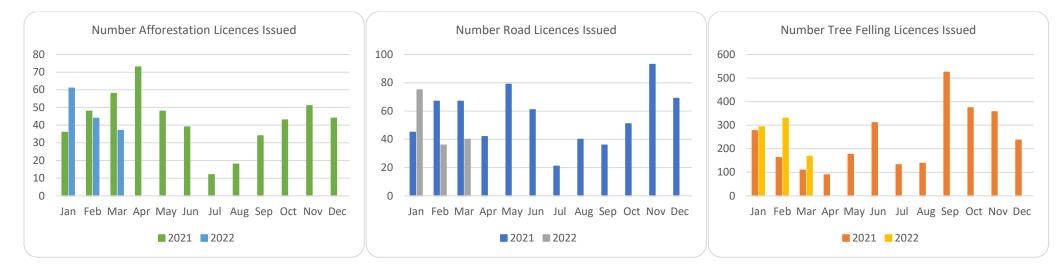

## Forestry Licensing Dashboard – Week 3, March





## Forestry Licensing Dashboard – Week 3, March

| Hectares/Kilometres for Licences Issued |               |       |            |       |          |      |         |                       |       |           |           |
|-----------------------------------------|---------------|-------|------------|-------|----------|------|---------|-----------------------|-------|-----------|-----------|
|                                         | Afforestation |       |            | Roads |          |      | Felling |                       |       |           |           |
|                                         | Hectares      |       | Kilometres |       | Hectares |      |         | Volume m <sup>3</sup> |       |           |           |
|                                         | 2020