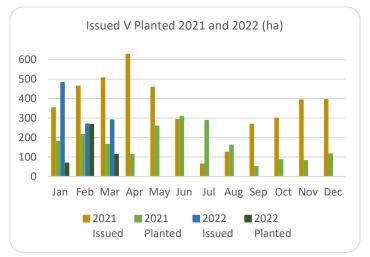

## Forestry Licensing Dashboard – Week 3, March

| Hectares/Kilometres for Licences Issued |               |       |            |       |          |      |         |                       |       |           |           |
|-----------------------------------------|---------------|-------|------------|-------|----------|------|---------|-----------------------|-------|-----------|-----------|
|                                         | Afforestation |       |            | Roads |          |      | Felling |                       |       |           |           |
|                                         | Hectares      |       | Kilometres |       | Hectares |      |         | Volume m <sup>3</sup> |       |           |           |
|                                         | 2020          | 2021  | 2022       | 2020  | 2021     | 2022 | 2020    | 2021                  | 2022  | 2021      | 2022      |
| January                                 | 270           | 353   | 482        | 5     | 20       | 29   | 1,170   | 3,338                 | 3,507 | 831,530   | 928,753   |
| February                                | 531           | 463   | 269        | 10    | 30       | 14   | 1,400   | 1,939                 | 3,858 | 531,010   | 853,328   |
| March                                   | 298           | 506   | 290        | 15    | 26       | 16   | 1,462   | 1,059                 | 2,322 | 298,959   | 390,059   |
| April                                   | 566           | 627   |            | 16    | 18       |      | 1,437   | 1,311                 |       | 303,190   |           |
| May                                     | 309           | 458   |            | 13    | 30       |      | 1,332   | 2,237                 |       | 564,007   |           |
| June                                    | 166           | 293   |            | 9     | 28       |      | 694     | 4,108                 |       | 933,153   |           |
| July                                    | 155           | 64    |            | 12    | 5        |      | 1,003   | 1,382                 |       | 319,961   |           |
| August                                  | 214           | 125   |            | 10    | 19       |      | 1,904   | 1,302                 |       | 343,035   |           |
| September                               | 280           | 269   |            | 10    | 13       |      | 1,183   | 6,516                 |       | 1,585,000 |           |
| October                                 | 570           | 300   |            | 7     | 18       |      | 2,387   | 3,772                 |       | 1,003,661 |           |
| November                                | 485           | 393   |            | 10    | 32       |      | 2,335   | 3,608                 |       | 1,017,094 |           |
| December                                | 499           | 395   |            | 13    | 26       |      | 1,935   | 2,283                 |       | 722,367   |           |
| Totals                                  | 4,342         | 4,246 | 1,041      | 130   | 264      | 59   | 18,241  | 32,855                | 9,687 | 8,452,966 | 2,172,140 |

## Hectares/Kilometres Planted/Roads Constructed

|           | Hectares |       |      | Kilometres |      |      |
|-----------|----------|-------|------|------------|------|------|
|           | 2020     | 2021  | 2022 | 2020       | 2021 | 2022 |
| January   | 136      | 181   | 69   | 17         | 5    | 9    |
| February  | 273      | 216   | 279  | 6          | 4    | 9    |
| March*    | 262      | 165   | 114  | 5          | 5    | 3    |
| April     | 212      | 113   |      | 8          | 3    |      |
| May       | 350      | 259   |      | 9          | 6    |      |
| June      | 284      | 309   |      | 6          | 7    |      |
| July      | 165      | 287   |      | 11         | 4    |      |
| August    | 137      | 161   |      | 8          | 9    |      |
| September | 226      | 64    |      | 5          | 7    |      |
| October   | 67       | 59    |      | 10         | 5    |      |
| November  | 162      | 86    |      | 6          | 7    |      |
| December  | 161      | 116   |      | 6          | 9    |      |
| Totals*   | 2,435    | 2,016 | 461  | 98         | 70   | 21   |