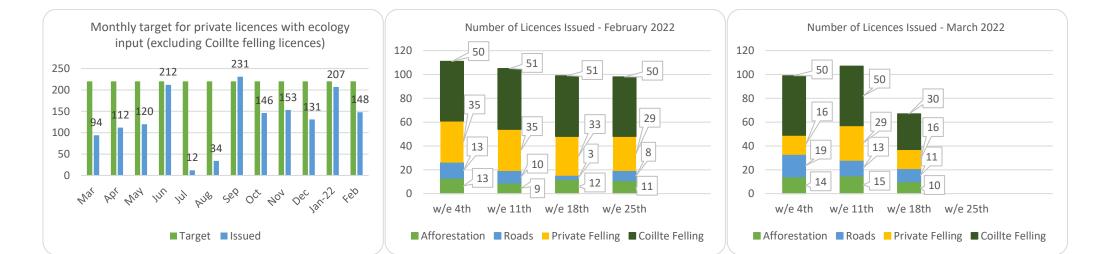

## Forestry Licensing Dashboard – Week 3, March





## Forestry Licensing Dashboard – Week 3, March

| Hectares/Kilometres for Licences Issued |               |       |            |       |          |      |         |                       |       |           |           |
|-----------------------------------------|---------------|-------|------------|-------|----------|------|---------|-----------------------|-------|-----------|-----------|
|                                         | Afforestation |       |            | Roads |          |      | Felling |                       |       |           |           |
|                                         | Hectares      |       | Kilometres |       | Hectares |      |         | Volume m <sup>3</sup> |       |           |           |
|                                         | 2020