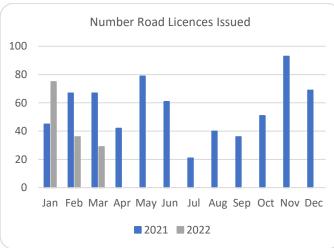

## Forestry Licensing Dashboard – Week 2, March

Hectares/Kilometres for Licences Issued

| Tiectares Knometres for Electrices issued |               |       |            |       |          |      |                       |        |       |           |           |
|-------------------------------------------|---------------|-------|------------|-------|----------|------|-----------------------|--------|-------|-----------|-----------|
|                                           | Afforestation |       |            | Roads |          |      | Felling               |        |       |           |           |
|                                           | Hectares      |       | Kilometres |       | Hectares |      | Volume m <sup>3</sup> |        |       |           |           |
|                                           | 2020          | 2021  | 2022       | 2020  | 2021     | 2022 | 2020                  | 2021   | 2022  | 2021      | 2022      |
| January                                   | 270           | 353   | 482        | 5     | 20       | 29   | 1,170                 | 3,338  | 3,507 | 831,530   | 928,753   |
| February                                  | 531           | 463   | 269        | 10    | 30       | 14   | 1,400                 | 1,939  | 3,858 | 531,010   | 853,328   |
| March                                     | 298           | 506   | 206        | 15    | 26       | 10   | 1,462                 | 1,059  | 1,683 | 298,959   | 278,096   |
| April                                     | 566           | 627   |            | 16    | 18       |      | 1,437                 | 1,311  |       | 303,190   |           |
| May                                       | 309           | 458   |            | 13    | 30       |      | 1,332                 | 2,237  |       | 564,007   |           |
| June                                      | 166           | 293   |            | 9     | 28       |      | 694                   | 4,108  |       | 933,153   |           |
| July                                      | 155           | 64    |            | 12    | 5        |      | 1,003                 | 1,382  |       | 319,961   |           |
| August                                    | 214           | 125   |            | 10    | 19       |      | 1,904                 | 1,302  |       | 343,035   |           |
| September                                 | 280           | 269   |            | 10    | 13       |      | 1,183                 | 6,516  |       | 1,585,000 |           |
| October                                   | 570           | 300   |            | 7     | 18       |      | 2,387                 | 3,772  |       | 1,003,661 |           |
| November                                  | 485           | 393   |            | 10    | 32       |      | 2,335                 | 3,608  |       | 1,017,094 |           |
| December                                  | 499           | 395   |            | 13    | 26       |      | 1,935                 | 2,283  |       | 722,367   | ·         |
| Totals                                    | 4,342         | 4,246 | 957        | 130   | 264      | 54   | 18,241                | 32,855 | 9,048 | 8,452,966 | 2,060,176 |