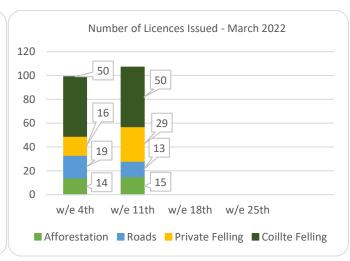

## Forestry Licensing Dashboard – Week 2, March













## Forestry Licensing Dashboard – Week 2, March

Hectares/Kilometres for Licences Issued

| Tiectares Knometres for Electrices issued |               |       |            |       |          |      |                       |        |       |           |           |
|-------------------------------------------|---------------|-------|------------|-------|----------|------|-----------------------|--------|-------|-----------|-----------|
|                                           | Afforestation |       |            | Roads |          |      | Felling               |        |       |           |           |
|                                           | Hectares      |       | Kilometres |       | Hectares |      | Volume m <sup>3</sup> |        |       |           |           |
|