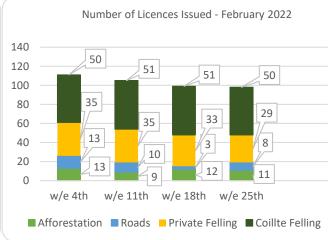

## Forestry Licensing Dashboard – Week 2, March













## Forestry Licensing Dashboard – Week 2, March

Hectares/Kilometres for Licences Issued

| Tiectares Knometres for Electrices issued |               |       |            |       |          |      |                       |        |       |           |           |
|-------------------------------------------|---------------|-------|------------|-------|----------|------|-----------------------|--------|-------|-----------|-----------|
|                                           | Afforestation |       |            | Roads |          |      | Felling               |        |       |           |           |
|                                           | Hectares      |       | Kilometres |       | Hectares |      | Volume m <sup>3</sup> |        |       |           |           |
|