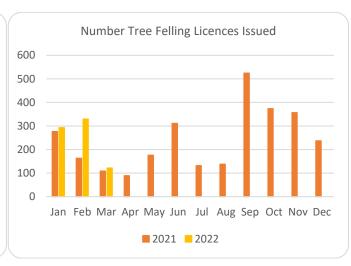

## Forestry Licensing Dashboard – Week 2, March

Hectares/Kilometres for Licences Issued

| Tiectares Knometres for Electrices issued |               |       |            |       |          |      |                       |        |       |           |           |
|-------------------------------------------|---------------|-------|------------|-------|----------|------|-----------------------|--------|-------|-----------|-----------|
|                                           | Afforestation |       |            | Roads |          |      | Felling               |        |       |           |           |
|                                           | Hectares      |       | Kilometres |       | Hectares |      | Volume m <sup>3</sup> |        |       |           |           |
|                                           | 2020          | 2021  | 2022       | 2020  | 2021     | 2022 | 2020                  | 2021   | 2022  | 2021      | 2022      |
| January                                   | 270           | 353   | 482        | 5     | 20       | 29   | 1,170                 | 3,338  | 3,507 | 831,530   | 928,753   |
| February                                  | 531           | 463   | 269        | 10    | 30       | 14   | 1,400                 | 1,939  | 3,858 | 531,010   | 853,328   |
| March                                     | 298           | 506   | 206        | 15    | 26       | 10   | 1,462                 | 1,059  | 1,683 | 298,959   | 278,096   |
| April                                     | 566           | 627   |            | 16    | 18       |      | 1,437                 | 1,311  |       | 303,190   |           |
| May                                       | 309           | 458   |            | 13    | 30       |      | 1,332                 | 2,237  |       | 564,007   |           |
| June                                      | 166           | 293   |            | 9     | 28       |      | 694                   | 4,108  |       | 933,153   |           |
| July                                      | 155           | 64    |            | 12    | 5        |      | 1,003                 | 1,382  |       | 319,961   |           |
| August                                    | 214           | 125   |            | 10    | 19       |      | 1,904                 | 1,302  |       | 343,035   |           |
| September                                 | 280           | 269   |            | 10    | 13       |      | 1,183                 | 6,516  |       | 1,585,000 |           |
| October                                   | 570           | 300   |            | 7     | 18       |      | 2,387                 | 3,772  |       | 1,003,661 |           |
| November                                  | 485           | 393   |            | 10    | 32       |      | 2,335                 | 3,608  |       | 1,017,094 |           |
| December                                  | 499           | 395   |            | 13    | 26       |      | 1,935                 | 2,283  |       | 722,367   | ·         |
| Totals                                    | 4,342         | 4,246 | 957        | 130   | 264      | 54   | 18,241                | 32,855 | 9,048 | 8,452,966 | 2,060,176 |