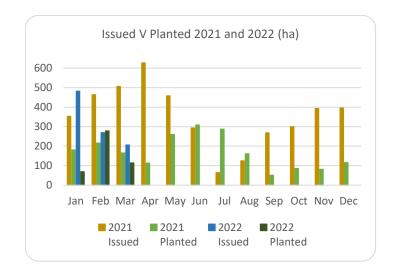

## Forestry Licensing Dashboard – Week 2, March

Hectares/Kilometres for Licences Issued

| Tiectares Knometres for Electrices issued |               |       |            |       |          |      |                       |        |       |           |           |
|-------------------------------------------|---------------|-------|------------|-------|----------|------|-----------------------|--------|-------|-----------|-----------|
|                                           | Afforestation |       |            | Roads |          |      | Felling               |        |       |           |           |
|                                           | Hectares      |       | Kilometres |       | Hectares |      | Volume m <sup>3</sup> |        |       |           |           |
|                                           | 2020          | 2021  | 2022       | 2020  | 2021     | 2022 | 2020                  | 2021   | 2022  | 2021      | 2022      |
| January                                   | 270           | 353   | 482        | 5     | 20       | 29   | 1,170                 | 3,338  | 3,507 | 831,530   | 928,753   |
| February                                  | 531           | 463   | 269        | 10    | 30       | 14   | 1,400                 | 1,939  | 3,858 | 531,010   | 853,328   |
| March                                     | 298           | 506   | 206        | 15    | 26       | 10   | 1,462                 | 1,059  | 1,683 | 298,959   | 278,096   |
| April                                     | 566           | 627   |            | 16    | 18       |      | 1,437                 | 1,311  |       | 303,190   |           |
| May                                       | 309           | 458   |            | 13    | 30       |      | 1,332                 | 2,237  |       | 564,007   |           |
| June                                      | 166           | 293   |            | 9     | 28       |      | 694                   | 4,108  |       | 933,153   |           |
| July                                      | 155           | 64    |            | 12    | 5        |      | 1,003                 | 1,382  |       | 319,961   |           |
| August                                    | 214           | 125   |            | 10    | 19       |      | 1,904                 | 1,302  |       | 343,035   |           |
| September                                 | 280           | 269   |            | 10    | 13       |      | 1,183                 | 6,516  |       | 1,585,000 |           |
| October                                   | 570           | 300   |            | 7     | 18       |      | 2,387                 | 3,772  |       | 1,003,661 |           |
| November                                  | 485           | 393   |            | 10    | 32       |      | 2,335                 | 3,608  |       | 1,017,094 |           |
| December                                  | 499           | 395   |            | 13    | 26       |      | 1,935                 | 2,283  |       | 722,367   | ·         |
| Totals                                    | 4,342         | 4,246 | 957        | 130   | 264      | 54   | 18,241                | 32,855 | 9,048 | 8,452,966 | 2,060,176 |

Hectares/Kilometres Planted/Roads Constructed

|           | H     | Hectares |      | Kilometres |      |      |  |
|-----------|-------|----------|------|------------|------|------|--|
|           | 2020  | 2021     | 2022 | 2020       | 2021 | 2022 |  |
| January   | 136   | 181      | 69   | 17         | 5    | 6    |  |
| February* | 273   | 216      | 279  | 6          | 4    | 4    |  |
| March*    | 262   | 165      | 114  | 5          | 5    | 3    |  |
| April     | 212   | 113      |      | 8          | 3    |      |  |
| May       | 350   | 259      |      | 9          | 6    |      |  |
| June      | 284   | 309      |      | 6          | 7    |      |  |
| July      | 165   | 287      |      | 11         | 4    |      |  |
| August    | 137   | 161      |      | 8          | 9    |      |  |
| September | 226   | 64       |      | 5          | 7    |      |  |
| October   | 67    | 59       |      | 10         | 5    |      |  |
| November  | 162   | 86       |      | 6          | 7    |      |  |
| December  | 161   | 116      |      | 6          | 9    | ·    |  |
| Totals*   | 2,435 | 2,016    | 461  | 98         | 70   | 14   |  |
| *2022     |       |          |      |            |      |      |  |