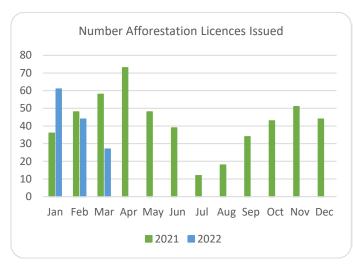

## Forestry Licensing Dashboard – Week 2, March

Hectares/Kilometres for Licences Issued

| Tiectares Knometres for Electrices issued |               |       |            |       |          |      |                       |        |       |           |           |
|-------------------------------------------|---------------|-------|------------|-------|----------|------|-----------------------|--------|-------|-----------|-----------|
|                                           | Afforestation |       |            | Roads |          |      | Felling               |        |       |           |           |
|                                           | Hectares      |       | Kilometres |       | Hectares |      | Volume m <sup>3</sup> |        |       |           |           |
|                                           | 2020          | 2021  | 2022       | 2020  | 2021     | 2022 | 2020                  | 2021   | 2022  | 2021      | 2022      |
| January                                   | 270           | 353   | 482        | 5     | 20       | 29   | 1,170                 | 3,338  | 3,507 | 831,530   | 928,753   |
| February                                  | 531           | 463   | 269        | 10    | 30       | 14   | 1,400                 | 1,939  | 3,858 | 531,010   | 853,328   |
| March                                     | 298           | 506   | 206        | 15    | 26       | 10   | 1,462                 | 1,059  | 1,683 | 298,959   | 278,096   |
| April                                     | 566           | 627   |            | 16    | 18       |      | 1,437                 | 1,311  |       | 303,190   |           |
| May                                       | 309           | 458   |            | 13    | 30       |      | 1,332                 | 2,237  |       | 564,007   |           |
| June                                      | 166           | 293   |            | 9     | 28       |      | 694                   | 4,108  |       | 933,153   |           |
| July                                      | 155           | 64    |            | 12    | 5        |      | 1,003                 | 1,382  |       | 319,961   |           |
| August                                    | 214           | 125   |            | 10    | 19       |      | 1,904                 | 1,302  |       | 343,035   |           |
| September                                 | 280           | 269   |            | 10    | 13       |      | 1,183                 | 6,516  |       | 1,585,000 |           |
| October                                   | 570           | 300   |            | 7     | 18       |      | 2,387                 | 3,772  |       | 1,003,661 |           |
| November                                  | 485           | 393   |            | 10    | 32       |      | 2,335                 | 3,608  |       | 1,017,094 |           |
| December                                  | 499           | 395   |            | 13    | 26       |      | 1,935                 | 2,283  |       | 722,367   | ·         |
| Totals                                    | 4,342         | 4,246 | 957        | 130   | 264      | 54   | 18,241                | 32,855 | 9,048 | 8,452,966 | 2,060,176 |