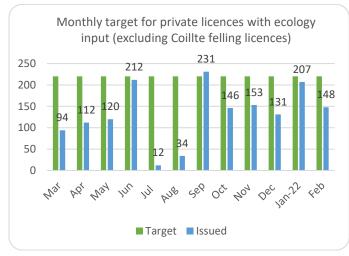

| Other Scheme Approvals YTD   |    |  |  |  |
|------------------------------|----|--|--|--|
| Recon & Under planting (RUS) | 25 |  |  |  |
| NW Conservation              | 7  |  |  |  |

|               | Applications<br>Received<br>YTD | Licences<br>Issued<br>YTD |
|---------------|---------------------------------|---------------------------|
| Afforestation | 72                              | 132                       |
| Felling       | 267                             | 745                       |
| Roads         | 126                             | 140                       |
| Total         | 465                             | 1,017                     |