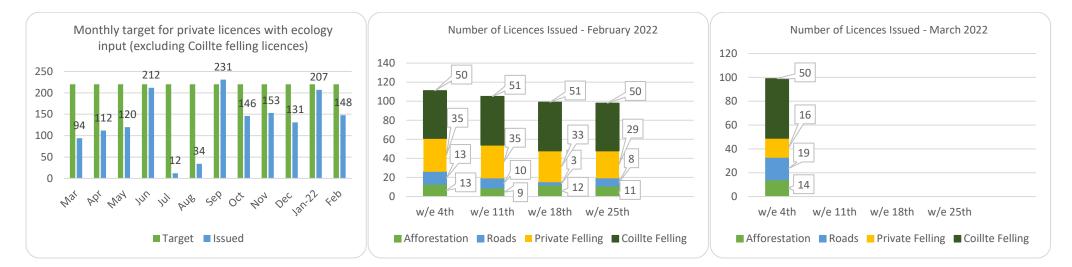

| Other Scheme Approvals YTD   |    |  |  |  |
|------------------------------|----|--|--|--|
| Recon & Under planting (RUS) | 23 |  |  |  |
| NW Conservation              | 7  |  |  |  |

|               | Applications<br>Received<br>YTD | Licences<br>Issued<br>YTD |
|---------------|---------------------------------|---------------------------|
| Afforestation | 69                              | 117                       |
| Felling       | 237                             | 60                        |
| Roads         | 113                             | 127                       |
| Total         | 419                             | 910                       |