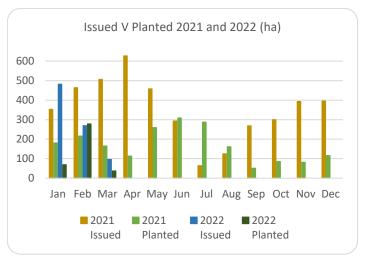

## Forestry Licensing Dashboard – Week 1, March

| Hectares/Kilometres for Licences Issued |               |       |            |       |          |      |         |                       |       |           |           |
|-----------------------------------------|---------------|-------|------------|-------|----------|------|---------|-----------------------|-------|-----------|-----------|
|                                         | Afforestation |       |            | Roads |          |      | Felling |                       |       |           |           |
|                                         | Hectares      |       | Kilometres |       | Hectares |      |         | Volume m <sup>3</sup> |       |           |           |
|                                         | 2020          | 2021  | 2022       | 2020  | 2021     | 2022 | 2020    | 2021                  | 2022  | 2021      | 2022      |
| January                                 | 270           | 353   | 482        | 5     | 20       | 29   | 1,170   | 3,338                 | 3,507 | 831,530   | 928,753   |
| February                                | 531           | 463   | 269        | 10    | 30       | 14   | 1,400   | 1,939                 | 3,858 | 531,010   | 853,328   |
| March                                   | 298           | 506   | 96         | 15    | 26       | 5    | 1,462   | 1,059                 | 618   | 298,959   | 81,274    |
| April                                   | 566           | 627   |            | 16    | 18       |      | 1,437   | 1,311                 |       | 303,190   |           |
| May                                     | 309           | 458   |            | 13    | 30       |      | 1,332   | 2,237                 |       | 564,007   |           |
| June                                    | 166           | 293   |            | 9     | 28       |      | 694     | 4,108                 |       | 933,153   |           |
| July                                    | 155           | 64    |            | 12    | 5        |      | 1,003   | 1,382                 |       | 319,961   |           |
| August                                  | 214           | 125   |            | 10    | 19       |      | 1,904   | 1,302                 |       | 343,035   |           |
| September                               | 280           | 269   |            | 10    | 13       |      | 1,183   | 6,516                 |       | 1,585,000 |           |
| October                                 | 570           | 300   |            | 7     | 18       |      | 2,387   | 3,772                 |       | 1,003,661 |           |
| November                                | 485           | 393   |            | 10    | 32       |      | 2,335   | 3,608                 |       | 1,017,094 |           |
| December                                | 499           | 395   |            | 13    | 26       |      | 1,935   | 2,283                 |       | 722,367   |           |
| Totals                                  | 4,342         | 4,246 | 847        | 130   | 264      | 49   | 18,241  | 32,855                | 7,982 | 8,452,966 | 1,863,355 |

## Hectares/Kilometres Planted/Roads Constructed

|           | Hectares |       |      | Kilometres |      |      |  |
|-----------|----------|-------|------|------------|------|------|--|
|           | 2020     | 2021  | 2022 | 2020       | 2021 | 2022 |  |
| January   | 136      | 181   | 69   | 17         | 5    | 6    |  |
| February* | 273      | 216   | 279  | 6          | 4    | 4    |  |
| March*    | 262      | 165   | 37   | 5          | 5    | 1    |  |
| April     | 212      | 113   |      | 8          | 3    |      |  |
| May       | 350      | 259   |      | 9          | 6    |      |  |
| June      | 284      | 309   |      | 6          | 7    |      |  |
| July      | 165      | 287   |      | 11         | 4    |      |  |
| August    | 137      | 161   |      | 8          | 9    |      |  |
| September | 226      | 64    |      | 5          | 7    |      |  |
| October   | 67       | 59    |      | 10         | 5    |      |  |
| November  | 162      | 86    |      | 6          | 7    |      |  |
| December  | 161      | 116   |      | 6          | 9    |      |  |
| Totals*   | 2,435    | 2,016 | 385  | 98         | 70   | 12   |  |