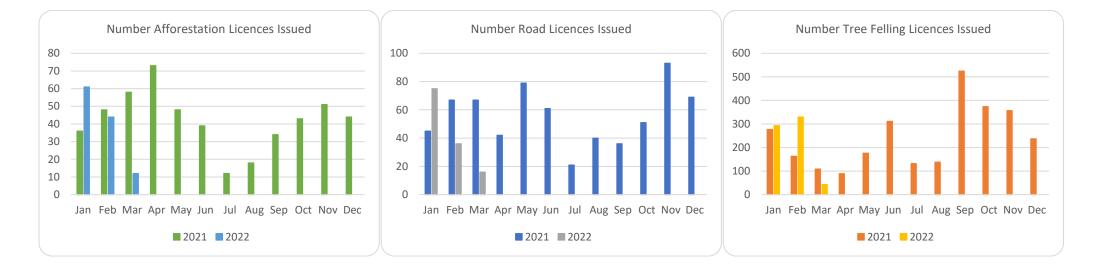

## Forestry Licensing Dashboard – Week 1, March

| Hectares/Kilometres for Licences Issued |               |       |            |       |          |      |         |                       |       |           |           |
|-----------------------------------------|---------------|-------|------------|-------|----------|------|---------|-----------------------|-------|-----------|-----------|
|                                         | Afforestation |       |            | Roads |          |      | Felling |                       |       |           |           |
|                                         | Hectares      |       | Kilometres |       | Hectares |      |         | Volume m <sup>3</sup> |       |           |           |
|                                         | 2020          | 2021  | 2022       | 2020  | 2021     | 2022 | 2020    | 2021                  | 2022  | 2021      | 2022      |
| January                                 | 270           | 353   | 482        | 5     | 20       | 29   | 1,170   | 3,338                 | 3,507 | 831,530   | 928,753   |
| February                                | 531           | 463   | 269        | 10    | 30       | 14   | 1,400   | 1,939                 | 3,858 | 531,010   | 853,328   |
| March                                   | 298           | 506   | 96         | 15    | 26       | 5    | 1,462   | 1,059                 | 618   | 298,959   | 81,274    |
| April                                   | 566           | 627   |            | 16    | 18       |      | 1,437   | 1,311                 |       | 303,190   |           |
| May                                     | 309           | 458   |            | 13    | 30       |      | 1,332   | 2,237                 |       | 564,007   |           |
| June                                    | 166           | 293   |            | 9     | 28       |      | 694     | 4,108                 |       | 933,153   |           |
| July                                    | 155           | 64    |            | 12    | 5        |      | 1,003   | 1,382                 |       | 319,961   |           |
| August                                  | 214           | 125   |            | 10    | 19       |      | 1,904   | 1,302                 |       | 343,035   |           |
| September                               | 280           | 269   |            | 10    | 13       |      | 1,183   | 6,516                 |       | 1,585,000 |           |
| October                                 | 570           | 300   |            | 7     | 18       |      | 2,387   | 3,772                 |       | 1,003,661 |           |
| November                                | 485           | 393   |            | 10    | 32       |      | 2,335   | 3,608                 |       | 1,017,094 |           |
| December                                | 499           | 395   |            | 13    | 26       |      | 1,935   | 2,283                 |       | 722,367   |           |
| Totals                                  | 4,342         | 4,246 | 847        | 130   | 264      | 49   | 18,241  | 32,855                | 7,982 | 8,452,966 | 1,863,355 |