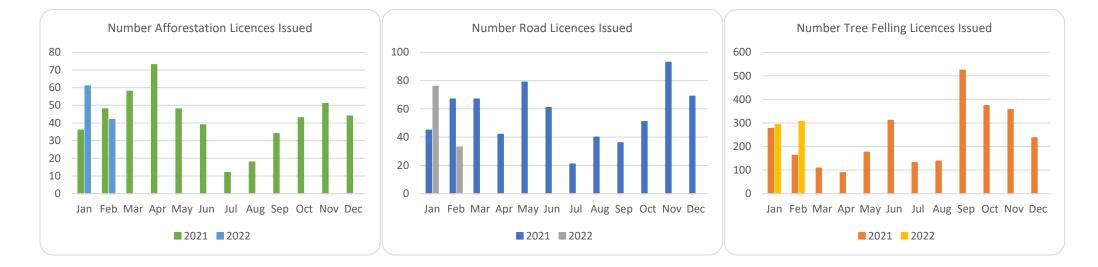

## Forestry Licensing Dashboard – Week 4, February





## Forestry Licensing Dashboard – Week 4, February

| Hectares/Kilometres for Licences Issued |               |       |            |       |          |      |         |                       |       |           |           |
|-----------------------------------------|---------------|-------|------------|-------|----------|------|---------|-----------------------|-------|-----------|-----------|
|                                         | Afforestation |       |            | Roads |          |      | Felling |                       |       |           |           |
|                                         | Hectares      |       | Kilometres |       | Hectares |      |         | Volume m <sup>3</sup> |       |           |           |
|                                         | 2020