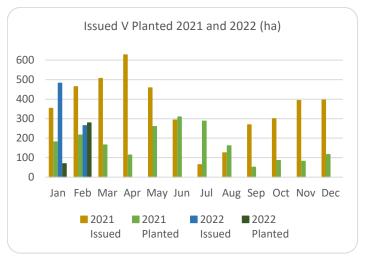

## Forestry Licensing Dashboard – Week 4, February

| Hectares/Kilometres for Licences Issued |               |       |            |       |          |      |         |                       |       |           |           |
|-----------------------------------------|---------------|-------|------------|-------|----------|------|---------|-----------------------|-------|-----------|-----------|
|                                         | Afforestation |       |            | Roads |          |      | Felling |                       |       |           |           |
|                                         | Hectares      |       | Kilometres |       | Hectares |      |         | Volume m <sup>3</sup> |       |           |           |
|                                         | 2020          | 2021  | 2022       | 2020  | 2021     | 2022 | 2020    | 2021                  | 2022  | 2021      | 2022      |
| January                                 | 270           | 353   | 482        | 5     | 20       | 29   | 1,170   | 3,338                 | 3,507 | 831,530   | 928,753   |
| February                                | 531           | 463   | 265        | 10    | 30       | 12   | 1,400   | 1,939                 | 3,581 | 531,010   | 789,975   |
| March                                   | 298           | 506   |            | 15    | 26       |      | 1,462   | 1,059                 |       | 298,959   |           |
| April                                   | 566           | 627   |            | 16    | 18       |      | 1,437   | 1,311                 |       | 303,190   |           |
| May                                     | 309           | 458   |            | 13    | 30       |      | 1,332   | 2,237                 |       | 564,007   |           |
| June                                    | 166           | 293   |            | 9     | 28       |      | 694     | 4,108                 |       | 933,153   |           |
| July                                    | 155           | 64    |            | 12    | 5        |      | 1,003   | 1,382                 |       | 319,961   |           |
| August                                  | 214           | 125   |            | 10    | 19       |      | 1,904   | 1,302                 |       | 343,035   |           |
| September                               | 280           | 269   |            | 10    | 13       |      | 1,183   | 6,516                 |       | 1,585,000 |           |
| October                                 | 570           | 300   |            | 7     | 18       |      | 2,387   | 3,772                 |       | 1,003,661 |           |
| November                                | 485           | 393   |            | 10    | 32       |      | 2,335   | 3,608                 |       | 1,017,094 |           |
| December                                | 499           | 395   |            | 13    | 26       |      | 1,935   | 2,283                 |       | 722,367   |           |
| Totals                                  | 4,342         | 4,246 | 746        | 130   | 264      | 42   | 18,241  | 32,855                | 7,088 | 8,452,966 | 1,718,727 |

## Hectares/Kilometres Planted/Roads Constructed

|           | ŀ     | lectares |      | Kilometres |      |      |  |
|-----------|-------|----------|------|------------|------|------|--|
|           | 2020  | 2021     | 2022 | 2020       | 2021 | 2022 |  |
| January   | 136   | 181      | 69   | 17         | 5    | 6    |  |
| February* | 273   | 216      | 279  | 6          | 4    | 4    |  |
| March     | 262   | 165      |      | 5          | 5    |      |  |
| April     | 212   | 113      |      | 8          | 3    |      |  |
| May       | 350   | 259      |      | 9          | 6    |      |  |
| June      | 284   | 309      |      | 6          | 7    |      |  |
| July      | 165   | 287      |      | 11         | 4    |      |  |
| August    | 137   | 161      |      | 8          | 9    |      |  |
| September | 226   | 64       |      | 5          | 7    |      |  |
| October   | 67    | 59       |      | 10         | 5    |      |  |
| November  | 162   | 86       |      | 6          | 7    |      |  |
| December  | 161   | 116      |      | 6          | 9    |      |  |
| Totals*   | 2,435 | 2,016    | 348  | 98         | 70   | 11   |  |