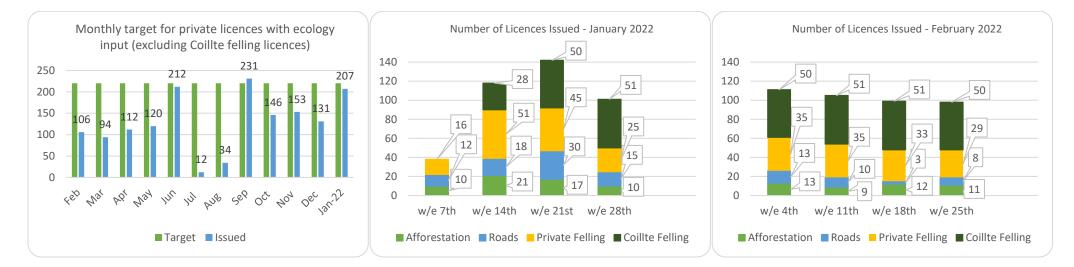

## Forestry Licensing Dashboard – Week 4, February





## Forestry Licensing Dashboard – Week 4, February

| Hectares/Kilometres for Licences Issued |               |       |            |       |          |      |         |                       |       |           |           |
|-----------------------------------------|---------------|-------|------------|-------|----------|------|---------|-----------------------|-------|-----------|-----------|
|                                         | Afforestation |       |            | Roads |          |      | Felling |                       |       |           |           |
|                                         | Hectares      |       | Kilometres |       | Hectares |      |         | Volume m <sup>3</sup> |       |           |           |
|                                         | 2020