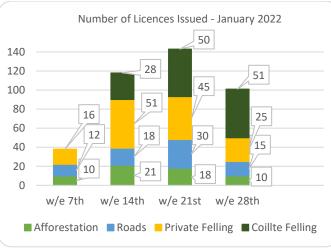

## Forestry Licensing Dashboard – Week 3, February













## Forestry Licensing Dashboard – Week 3, February

Hectares/Kilometres for Licences Issued

| nectales/kilometres for Licences issued |               |       |            |       |          |      |                       |        |       |           |           |
|-----------------------------------------|---------------|-------|------------|-------|----------|------|-----------------------|--------|-------|-----------|-----------|
|                                         | Afforestation |       |            | Roads |          |      | Felling               |        |       |           |           |
|                                         | Hectares      |       | Kilometres |       | Hectares |      | Volume m <sup>3</sup> |        |       |           |           |
|