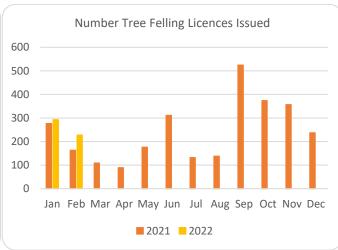

## Forestry Licensing Dashboard – Week 3, February

Hectares/Kilometres for Licences Issued

| nectales/kilometres for Licences issued |               |       |            |       |          |      |                       |        |       |           |           |
|-----------------------------------------|---------------|-------|------------|-------|----------|------|-----------------------|--------|-------|-----------|-----------|
|                                         | Afforestation |       |            | Roads |          |      | Felling               |        |       |           |           |
|                                         | Hectares      |       | Kilometres |       | Hectares |      | Volume m <sup>3</sup> |        |       |           |           |
|                                         | 2020          | 2021  | 2022       | 2020  | 2021     | 2022 | 2020                  | 2021   | 2022  | 2021      | 2022      |
| January                                 | 270           | 353   | 482        | 5     | 20       | 29   | 1,170                 | 3,338  | 3,569 | 831,530   | 945,230   |
| February                                | 531           | 463   | 202        | 10    | 30       | 9    | 1,400                 | 1,939  | 2,593 | 531,010   | 587,498   |
| March                                   | 298           | 515   |            | 15    | 26       |      | 1,462                 | 1,059  |       | 298,959   |           |
| April                                   | 566           | 627   |            | 16    | 18       |      | 1,437                 | 1,311  |       | 303,190   |           |
| May                                     | 309           | 458   |            | 13    | 30       |      | 1,332                 | 2,237  |       | 564,007   |           |
| June                                    | 166           | 293   |            | 9     | 28       |      | 694                   | 4,108  |       | 933,153   |           |
| July                                    | 155           | 64    |            | 12    | 5        |      | 1,003                 | 1,382  |       | 319,961   |           |
| August                                  | 214           | 125   |            | 10    | 19       |      | 1,904                 | 1,302  |       | 343,035   |           |
| September                               | 280           | 269   |            | 10    | 13       |      | 1,183                 | 6,516  |       | 1,585,000 |           |
| October                                 | 570           | 300   |            | 7     | 18       |      | 2,387                 | 3,772  |       | 1,003,661 |           |
| November                                | 485           | 393   |            | 10    | 32       |      | 2,335                 | 3,608  |       | 1,017,094 |           |
| December                                | 499           | 395   |            | 13    | 26       |      | 1,935                 | 2,283  |       | 722,367   | ·         |
| Totals                                  | 4,342         | 4,255 | 684        | 130   | 264      | 39   | 18,241                | 32,855 | 6,161 | 8,452,966 | 1,532,728 |