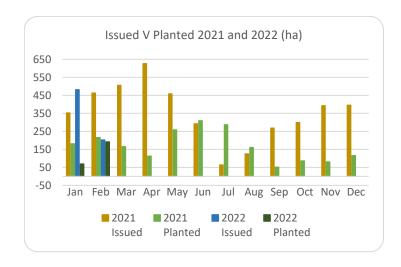

## Forestry Licensing Dashboard – Week 3, February

Hectares/Kilometres for Licences Issued

| nectales/kilometres for Licences issued |               |       |            |       |          |      |                       |        |       |           |           |
|-----------------------------------------|---------------|-------|------------|-------|----------|------|-----------------------|--------|-------|-----------|-----------|
|                                         | Afforestation |       |            | Roads |          |      | Felling               |        |       |           |           |
|                                         | Hectares      |       | Kilometres |       | Hectares |      | Volume m <sup>3</sup> |        |       |           |           |
|                                         | 2020          | 2021  | 2022       | 2020  | 2021     | 2022 | 2020                  | 2021   | 2022  | 2021      | 2022      |
| January                                 | 270           | 353   | 482        | 5     | 20       | 29   | 1,170                 | 3,338  | 3,569 | 831,530   | 945,230   |
| February                                | 531           | 463   | 202        | 10    | 30       | 9    | 1,400                 | 1,939  | 2,593 | 531,010   | 587,498   |
| March                                   | 298           | 515   |            | 15    | 26       |      | 1,462                 | 1,059  |       | 298,959   |           |
| April                                   | 566           | 627   |            | 16    | 18       |      | 1,437                 | 1,311  |       | 303,190   |           |
| May                                     | 309           | 458   |            | 13    | 30       |      | 1,332                 | 2,237  |       | 564,007   |           |
| June                                    | 166           | 293   |            | 9     | 28       |      | 694                   | 4,108  |       | 933,153   |           |
| July                                    | 155           | 64    |            | 12    | 5        |      | 1,003                 | 1,382  |       | 319,961   |           |
| August                                  | 214           | 125   |            | 10    | 19       |      | 1,904                 | 1,302  |       | 343,035   |           |
| September                               | 280           | 269   |            | 10    | 13       |      | 1,183                 | 6,516  |       | 1,585,000 |           |
| October                                 | 570           | 300   |            | 7     | 18       |      | 2,387                 | 3,772  |       | 1,003,661 |           |
| November                                | 485           | 393   |            | 10    | 32       |      | 2,335                 | 3,608  |       | 1,017,094 |           |
| December                                | 499           | 395   |            | 13    | 26       |      | 1,935                 | 2,283  |       | 722,367   | ·         |
| Totals                                  | 4,342         | 4,255 | 684        | 130   | 264      | 39   | 18,241                | 32,855 | 6,161 | 8,452,966 | 1,532,728 |

Hectares/Kilometres Planted/Roads Constructed

|           | ŀ     | Hectares |      | Kilometres |      |      |  |
|-----------|-------|----------|------|------------|------|------|--|
|           | 2020  | 2021     | 2022 | 2020       | 2021 | 2022 |  |
| January   | 136   | 181      | 69   | 17         | 5    | 6    |  |
| February* | 273   | 216      | 192  | 6          | 4    | 3    |  |
| March     | 262   | 165      |      | 5          | 5    |      |  |
| April     | 212   | 113      |      | 8          | 3    |      |  |
| May       | 350   | 259      |      | 9          | 6    |      |  |
| June      | 284   | 309      |      | 6          | 7    |      |  |
| July      | 165   | 287      |      | 11         | 4    |      |  |
| August    | 137   | 161      |      | 8          | 9    |      |  |
| September | 226   | 64       |      | 5          | 7    |      |  |
| October   | 67    | 59       |      | 10         | 5    |      |  |
| November  | 162   | 86       |      | 6          | 7    |      |  |
| December  | 161   | 116      |      | 6          | 9    |      |  |
| Totals*   | 2,435 | 2,016    | 261  | 98         | 70   | 10   |  |