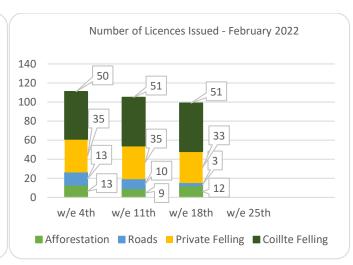

## Forestry Licensing Dashboard – Week 3, February













## Forestry Licensing Dashboard – Week 3, February

Hectares/Kilometres for Licences Issued

| nectales/kilometres for Licences issued |               |       |            |       |          |      |                       |        |       |           |           |
|-----------------------------------------|---------------|-------|------------|-------|----------|------|-----------------------|--------|-------|-----------|-----------|
|                                         | Afforestation |       |            | Roads |          |      | Felling               |        |       |           |           |
|                                         | Hectares      |       | Kilometres |       | Hectares |      | Volume m <sup>3</sup> |        |       |           |           |
|