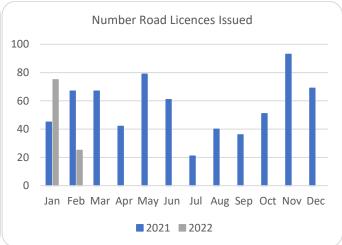

## Forestry Licensing Dashboard – Week 3, February

Hectares/Kilometres for Licences Issued

| nectales/kilometres for Licences issued |               |       |            |       |          |      |                       |        |       |           |           |
|-----------------------------------------|---------------|-------|------------|-------|----------|------|-----------------------|--------|-------|-----------|-----------|
|                                         | Afforestation |       |            | Roads |          |      | Felling               |        |       |           |           |
|                                         | Hectares      |       | Kilometres |       | Hectares |      | Volume m <sup>3</sup> |        |       |           |           |
|                                         | 2020          | 2021  | 2022       | 2020  | 2021     | 2022 | 2020                  | 2021   | 2022  | 2021      | 2022      |
| January                                 | 270           | 353   | 482        | 5     | 20       | 29   | 1,170                 | 3,338  | 3,569 | 831,530   | 945,230   |
| February                                | 531           | 463   | 202        | 10    | 30       | 9    | 1,400                 | 1,939  | 2,593 | 531,010   | 587,498   |
| March                                   | 298           | 515   |            | 15    | 26       |      | 1,462                 | 1,059  |       | 298,959   |           |
| April                                   | 566           | 627   |            | 16    | 18       |      | 1,437                 | 1,311  |       | 303,190   |           |
| May                                     | 309           | 458   |            | 13    | 30       |      | 1,332                 | 2,237  |       | 564,007   |           |
| June                                    | 166           | 293   |            | 9     | 28       |      | 694                   | 4,108  |       | 933,153   |           |
| July                                    | 155           | 64    |            | 12    | 5        |      | 1,003                 | 1,382  |       | 319,961   |           |
| August                                  | 214           | 125   |            | 10    | 19       |      | 1,904                 | 1,302  |       | 343,035   |           |
| September                               | 280           | 269   |            | 10    | 13       |      | 1,183                 | 6,516  |       | 1,585,000 |           |
| October                                 | 570           | 300   |            | 7     | 18       |      | 2,387                 | 3,772  |       | 1,003,661 |           |
| November                                | 485           | 393   |            | 10    | 32       |      | 2,335                 | 3,608  |       | 1,017,094 |           |
| December                                | 499           | 395   |            | 13    | 26       |      | 1,935                 | 2,283  |       | 722,367   | ·         |
| Totals                                  | 4,342         | 4,255 | 684        | 130   | 264      | 39   | 18,241                | 32,855 | 6,161 | 8,452,966 | 1,532,728 |