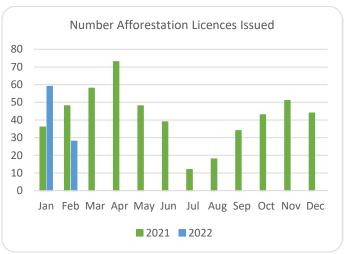

## Forestry Licensing Dashboard – Week 3, February

Hectares/Kilometres for Licences Issued

| nectales/kilometres for Licences issued |               |       |            |       |          |      |                       |        |       |           |           |
|-----------------------------------------|---------------|-------|------------|-------|----------|------|-----------------------|--------|-------|-----------|-----------|
|                                         | Afforestation |       |            | Roads |          |      | Felling               |        |       |           |           |
|                                         | Hectares      |       | Kilometres |       | Hectares |      | Volume m <sup>3</sup> |        |       |           |           |
|                                         | 2020          | 2021  | 2022       | 2020  | 2021     | 2022 | 2020                  | 2021   | 2022  | 2021      | 2022      |
| January                                 | 270           | 353   | 482        | 5     | 20       | 29   | 1,170                 | 3,338  | 3,569 | 831,530   | 945,230   |
| February                                | 531           | 463   | 202        | 10    | 30       | 9    | 1,400                 | 1,939  | 2,593 | 531,010   | 587,498   |
| March                                   | 298           | 515   |            | 15    | 26       |      | 1,462                 | 1,059  |       | 298,959   |           |
| April                                   | 566           | 627   |            | 16    | 18       |      | 1,437                 | 1,311  |       | 303,190   |           |
| May                                     | 309           | 458   |            | 13    | 30       |      | 1,332                 | 2,237  |       | 564,007   |           |
| June                                    | 166           | 293   |            | 9     | 28       |      | 694                   | 4,108  |       | 933,153   |           |
| July                                    | 155           | 64    |            | 12    | 5        |      | 1,003                 | 1,382  |       | 319,961   |           |
| August                                  | 214           | 125   |            | 10    | 19       |      | 1,904                 | 1,302  |       | 343,035   |           |
| September                               | 280           | 269   |            | 10    | 13       |      | 1,183                 | 6,516  |       | 1,585,000 |           |
| October                                 | 570           | 300   |            | 7     | 18       |      | 2,387                 | 3,772  |       | 1,003,661 |           |
| November                                | 485           | 393   |            | 10    | 32       |      | 2,335                 | 3,608  |       | 1,017,094 |           |
| December                                | 499           | 395   |            | 13    | 26       |      | 1,935                 | 2,283  |       | 722,367   | ·         |
| Totals                                  | 4,342         | 4,255 | 684        | 130   | 264      | 39   | 18,241                | 32,855 | 6,161 | 8,452,966 | 1,532,728 |