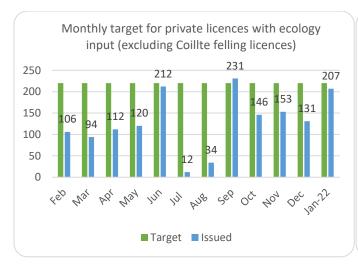

| Other Scheme Approvals YTD   |    |  |  |  |
|------------------------------|----|--|--|--|
| Recon & Under planting (RUS) | 17 |  |  |  |
| NW Conservation              | 7  |  |  |  |

|               | Applications<br>Received<br>YTD | Licences<br>Issued<br>YTD |
|---------------|---------------------------------|---------------------------|
| Afforestation | 55                              | 87                        |
| Felling       | 172                             | 521                       |
| Roads         | 58                              | 100                       |
| Total         | 285                             | 708                       |