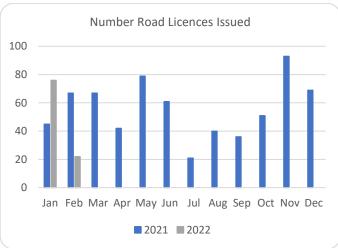

## Forestry Licensing Dashboard – Week 2, February

Hectares/Kilometres for Licences Issued

| riectales/kilometres for Licences issued |               |       |      |            |      |    |          |        |       |                       |           |
|------------------------------------------|---------------|-------|------|------------|------|----|----------|--------|-------|-----------------------|-----------|
|                                          | Afforestation |       |      | Roads      |      |    | Felling  |        |       |                       |           |
|                                          | Hectares      |       |      | Kilometres |      |    | Hectares |        |       | Volume m <sup>3</sup> |           |
|                                          | 2020          | 2021  | 2022 | 2020       | 2021 | 22 | 2020     | 2021   | 2022  | 2021                  | 2022      |
| January                                  | 270           | 353   | 537  | 5          | 20   | 30 | 1,170    | 3,338  | 3,569 | 831,530               | 945,230   |
| February                                 | 531           | 463   | 154  | 10         | 30   | 8  | 1,400    | 1,939  | 1,566 | 531,010               | 343,163   |
| March                                    | 298           | 515   |      | 15         | 26   |    | 1,462    | 1,059  |       | 298,959               |           |
| April                                    | 566           | 627   |      | 16         | 18   |    | 1,437    | 1,311  |       | 303,190               |           |
| May                                      | 309           | 458   |      | 13         | 30   |    | 1,332    | 2,237  |       | 564,007               |           |
| June                                     | 166           | 293   |      | 9          | 28   |    | 694      | 4,108  |       | 933,153               |           |
| July                                     | 155           | 64    |      | 12         | 5    |    | 1,003    | 1,382  |       | 319,961               |           |
| August                                   | 214           | 125   |      | 10         | 19   |    | 1,904    | 1,302  |       | 343,035               |           |
| September                                | 280           | 269   |      | 10         | 13   |    | 1,183    | 6,516  |       | 1,585,000             |           |
| October                                  | 570           | 300   |      | 7          | 18   |    | 2,387    | 3,772  |       | 1,003,661             |           |
| November                                 | 485           | 393   |      | 10         | 32   |    | 2,335    | 3,608  |       | 1,017,094             |           |
| December                                 | 499           | 395   |      | 13         | 26   |    | 1,935    | 2,283  |       | 722,367               |           |
| Totals                                   | 4,342         | 4,255 | 691  | 130        | 264  | 38 | 18,241   | 32,855 | 5,135 | 8,452,966             | 1,288,393 |