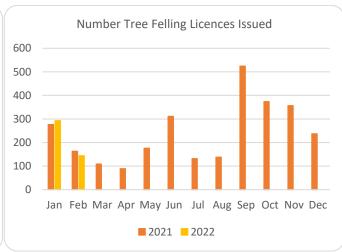

## Forestry Licensing Dashboard – Week 2, February

Hectares/Kilometres for Licences Issued

| riectales/kilometres for Licences issued |               |       |      |            |      |    |          |        |       |                       |           |
|------------------------------------------|---------------|-------|------|------------|------|----|----------|--------|-------|-----------------------|-----------|
|                                          | Afforestation |       |      | Roads      |      |    | Felling  |        |       |                       |           |
|                                          | Hectares      |       |      | Kilometres |      |    | Hectares |        |       | Volume m <sup>3</sup> |           |
|                                          | 2020          | 2021  | 2022 | 2020       | 2021 | 22 | 2020     | 2021   | 2022  | 2021                  | 2022      |
| January                                  | 270           | 353   | 537  | 5          | 20   | 30 | 1,170    | 3,338  | 3,569 | 831,530               | 945,230   |
| February                                 | 531           | 463   | 154  | 10         | 30   | 8  | 1,400    | 1,939  | 1,566 | 531,010               | 343,163   |
| March                                    | 298           | 515   |      | 15         | 26   |    | 1,462    | 1,059  |       | 298,959               |           |
| April                                    | 566           | 627   |      | 16         | 18   |    | 1,437    | 1,311  |       | 303,190               |           |
| May                                      | 309           | 458   |      | 13         | 30   |    | 1,332    | 2,237  |       | 564,007               |           |
| June                                     | 166           | 293   |      | 9          | 28   |    | 694      | 4,108  |       | 933,153               |           |
| July                                     | 155           | 64    |      | 12         | 5    |    | 1,003    | 1,382  |       | 319,961               |           |
| August                                   | 214           | 125   |      | 10         | 19   |    | 1,904    | 1,302  |       | 343,035               |           |
| September                                | 280           | 269   |      | 10         | 13   |    | 1,183    | 6,516  |       | 1,585,000             |           |
| October                                  | 570           | 300   |      | 7          | 18   |    | 2,387    | 3,772  |       | 1,003,661             |           |
| November                                 | 485           | 393   |      | 10         | 32   |    | 2,335    | 3,608  |       | 1,017,094             |           |
| December                                 | 499           | 395   |      | 13         | 26   |    | 1,935    | 2,283  |       | 722,367               |           |
| Totals                                   | 4,342         | 4,255 | 691  | 130        | 264  | 38 | 18,241   | 32,855 | 5,135 | 8,452,966             | 1,288,393 |