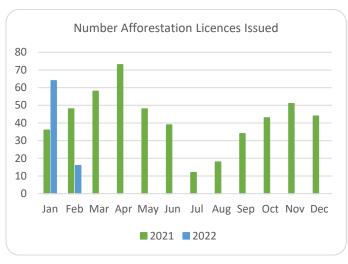

## Forestry Licensing Dashboard – Week 2, February

Hectares/Kilometres for Licences Issued

| riectales/kilometres for Licences issued |               |       |      |            |      |    |          |        |       |                       |           |
|------------------------------------------|---------------|-------|------|------------|------|----|----------|--------|-------|-----------------------|-----------|
|                                          | Afforestation |       |      | Roads      |      |    | Felling  |        |       |                       |           |
|                                          | Hectares      |       |      | Kilometres |      |    | Hectares |        |       | Volume m <sup>3</sup> |           |
|                                          | 2020          | 2021  | 2022 | 2020       | 2021 | 22 | 2020     | 2021   | 2022  | 2021                  | 2022      |
| January                                  | 270           | 353   | 537  | 5          | 20   | 30 | 1,170    | 3,338  | 3,569 | 831,530               | 945,230   |
| February                                 | 531           | 463   | 154  | 10         | 30   | 8  | 1,400    | 1,939  | 1,566 | 531,010               | 343,163   |
| March                                    | 298           | 515   |      | 15         | 26   |    | 1,462    | 1,059  |       | 298,959               |           |
| April                                    | 566           | 627   |      | 16         | 18   |    | 1,437    | 1,311  |       | 303,190               |           |
| May                                      | 309           | 458   |      | 13         | 30   |    | 1,332    | 2,237  |       | 564,007               |           |
| June                                     | 166           | 293   |      | 9          | 28   |    | 694      | 4,108  |       | 933,153               |           |
| July                                     | 155           | 64    |      | 12         | 5    |    | 1,003    | 1,382  |       | 319,961               |           |
| August                                   | 214           | 125   |      | 10         | 19   |    | 1,904    | 1,302  |       | 343,035               |           |
| September                                | 280           | 269   |      | 10         | 13   |    | 1,183    | 6,516  |       | 1,585,000             |           |
| October                                  | 570           | 300   |      | 7          | 18   |    | 2,387    | 3,772  |       | 1,003,661             |           |
| November                                 | 485           | 393   |      | 10         | 32   |    | 2,335    | 3,608  |       | 1,017,094             |           |
| December                                 | 499           | 395   |      | 13         | 26   |    | 1,935    | 2,283  |       | 722,367               |           |
| Totals                                   | 4,342         | 4,255 | 691  | 130        | 264  | 38 | 18,241   | 32,855 | 5,135 | 8,452,966             | 1,288,393 |