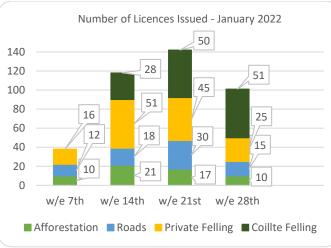

## Forestry Licensing Dashboard – Week 2, February













## Forestry Licensing Dashboard – Week 2, February

Hectares/Kilometres for Licences Issued

| riectales/kilometres for Licences issued |               |       |      |            |      |    |          |        |       |                       |           |
|------------------------------------------|---------------|-------|------|------------|------|----|----------|--------|-------|-----------------------|-----------|
|                                          | Afforestation |       |      | Roads      |      |    | Felling  |        |       |                       |           |
|                                          | Hectares      |       |      | Kilometres |      |    | Hectares |        |       | Volume m <sup>3</sup> |           |
|