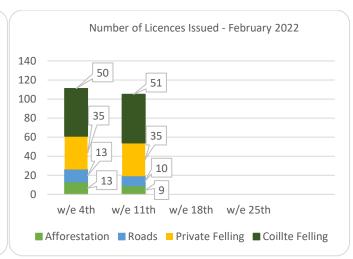

## Forestry Licensing Dashboard – Week 2, February













## Forestry Licensing Dashboard – Week 2, February

Hectares/Kilometres for Licences Issued

| riectales/kilometres for Licences issued |               |       |      |            |      |    |          |        |       |                       |           |
|------------------------------------------|---------------|-------|------|------------|------|----|----------|--------|-------|-----------------------|-----------|
|                                          | Afforestation |       |      | Roads      |      |    | Felling  |        |       |                       |           |
|                                          | Hectares      |       |      | Kilometres |      |    | Hectares |        |       | Volume m <sup>3</sup> |           |
|                                          |