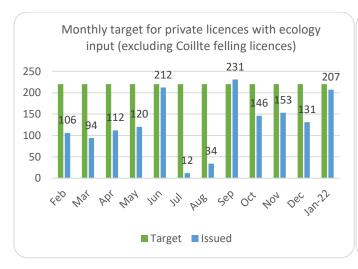

| Other Scheme Approvals YTD   |    |  |  |  |
|------------------------------|----|--|--|--|
| Recon & Under planting (RUS) | 13 |  |  |  |
| NW Conservation              | 3  |  |  |  |

|               | Applications<br>Received<br>YTD | Licences<br>Issued<br>YTD |
|---------------|---------------------------------|---------------------------|
| Afforestation | 46                              | 80                        |
| Felling       | 143                             | 437                       |
| Roads         | 40                              | 98                        |
| Total         | 229                             | 615                       |