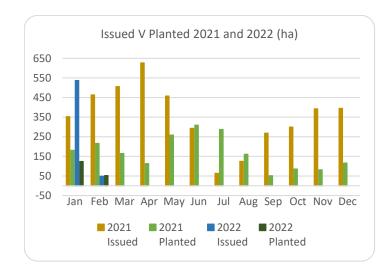

## Forestry Licensing Dashboard – Week 2, February

Hectares/Kilometres for Licences Issued

| riectales/kilometres for Licences issued |               |       |      |            |      |    |          |        |       |                       |           |
|------------------------------------------|---------------|-------|------|------------|------|----|----------|--------|-------|-----------------------|-----------|
|                                          | Afforestation |       |      | Roads      |      |    | Felling  |        |       |                       |           |
|                                          | Hectares      |       |      | Kilometres |      |    | Hectares |        |       | Volume m <sup>3</sup> |           |
|                                          | 2020          | 2021  | 2022 | 2020       | 2021 | 22 | 2020     | 2021   | 2022  | 2021                  | 2022      |
| January                                  | 270           | 353   | 537  | 5          | 20   | 30 | 1,170    | 3,338  | 3,569 | 831,530               | 945,230   |
| February                                 | 531           | 463   | 154  | 10         | 30   | 8  | 1,400    | 1,939  | 1,566 | 531,010               | 343,163   |
| March                                    | 298           | 515   |      | 15         | 26   |    | 1,462    | 1,059  |       | 298,959               |           |
| April                                    | 566           | 627   |      | 16         | 18   |    | 1,437    | 1,311  |       | 303,190               |           |
| May                                      | 309           | 458   |      | 13         | 30   |    | 1,332    | 2,237  |       | 564,007               |           |
| June                                     | 166           | 293   |      | 9          | 28   |    | 694      | 4,108  |       | 933,153               |           |
| July                                     | 155           | 64    |      | 12         | 5    |    | 1,003    | 1,382  |       | 319,961               |           |
| August                                   | 214           | 125   |      | 10         | 19   |    | 1,904    | 1,302  |       | 343,035               |           |
| September                                | 280           | 269   |      | 10         | 13   |    | 1,183    | 6,516  |       | 1,585,000             |           |
| October                                  | 570           | 300   |      | 7          | 18   |    | 2,387    | 3,772  |       | 1,003,661             |           |
| November                                 | 485           | 393   |      | 10         | 32   |    | 2,335    | 3,608  |       | 1,017,094             |           |
| December                                 | 499           | 395   |      | 13         | 26   |    | 1,935    | 2,283  |       | 722,367               |           |
| Totals                                   | 4,342         | 4,255 | 691  | 130        | 264  | 38 | 18,241   | 32,855 | 5,135 | 8,452,966             | 1,288,393 |

Hectares/Kilometres Planted/Roads Constructed

|           | Hectares |       |      | Kilometres |      |      |
|-----------|----------|-------|------|------------|------|------|
|           | 2020     | 2021  | 2022 | 2020       | 2021 | 2022 |
| January*  | 136      | 181   | 124  | 17         | 5    | 8    |
| February* | 273      | 216   | 115  | 6          | 4    | 2    |
| March     | 262      | 165   |      | 5          | 5    |      |
| April     | 212      | 113   |      | 8          | 3    |      |
| May       | 350      | 259   |      | 9          | 6    |      |
| June      | 284      | 309   |      | 6          | 7    |      |
| July      | 165      | 287   |      | 11         | 4    |      |
| August    | 137      | 161   |      | 8          | 9    |      |
| September | 226      | 64    |      | 5          | 7    |      |
| October   | 67       | 59    |      | 10         | 5    |      |
| November  | 162      | 86    |      | 6          | 7    |      |
| December  | 161      | 116   |      | 6          | 9    |      |
| Totals*   | 2,435    | 2,016 | 239  | 98         | 70   | 9    |