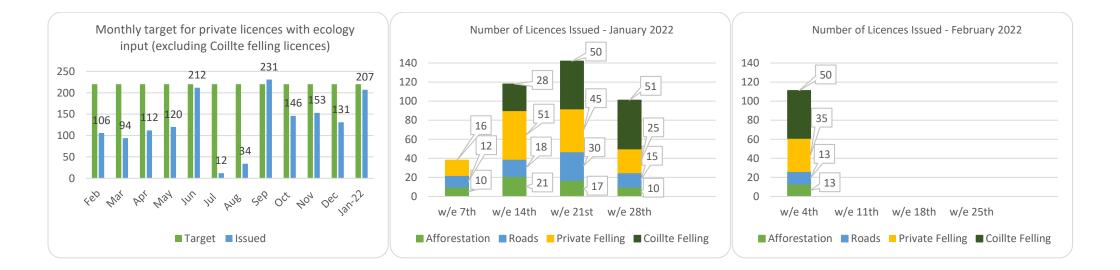

| Other Scheme Approvals YTD   |    |  |  |  |
|------------------------------|----|--|--|--|
| Recon & Under planting (RUS) | 13 |  |  |  |
| NW Conservation              | 3  |  |  |  |

|               | Applications<br>Received YTD | Licences<br>Issued YTD |
|---------------|------------------------------|------------------------|
| Afforestation | 39                           | 71                     |
| Felling       | 111                          | 351                    |
| Roads         | 33                           | 88                     |
| Total         | 183                          | 510                    |