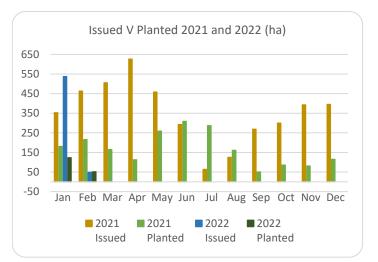

## Forestry Licensing Dashboard – Week 1, February

| Hectares/Kilometres for Licences Issued |               |       |            |       |          |         |                |                       |       |           |           |
|-----------------------------------------|---------------|-------|------------|-------|----------|---------|----------------|-----------------------|-------|-----------|-----------|
|                                         | Afforestation |       |            | Roads |          | Felling |                |                       |       |           |           |
|                                         | Hectares      |       | Kilometres |       | Hectares |         |                | Volume m <sup>3</sup> |       |           |           |
|                                         | 2020          | 2021  | 2022       | 2020  | 2021     | 22      | 2020           | 2021                  | 2022  | 2021      | 2022      |
| January                                 | 270           | 353   | 537        | 5     | 20       | 30      | 1,170          | 3 <i>,</i> 338        | 3,569 | 831,530   | 945,230   |
| February                                | 531           | 463   | 49         | 10    | 30       | 4       | 1,400          | 1,939                 | 622   | 531,010   | 119,641   |
| March                                   | 298           | 515   |            | 15    | 26       |         | 1,462          | 1,059                 |       | 298,959   |           |
| April                                   | 566           | 627   |            | 16    | 18       |         | 1,437          | 1,311                 |       | 303,190   |           |
| May                                     | 309           | 458   |            | 13    | 30       |         | 1,332          | 2,237                 |       | 564,007   |           |
| June                                    | 166           | 293   |            | 9     | 28       |         | 694            | 4,108                 |       | 933,153   |           |
| July                                    | 155           | 64    |            | 12    | 5        |         | 1,003          | 1,382                 |       | 319,961   |           |
| August                                  | 214           | 125   |            | 10    | 19       |         | 1,904          | 1,302                 |       | 343,035   |           |
| September                               | 280           | 269   |            | 10    | 13       |         | 1,183          | 6,516                 |       | 1,585,000 |           |
| October                                 | 570           | 300   |            | 7     | 18       |         | 2,387          | 3,772                 |       | 1,003,661 |           |
| November                                | 485           | 393   |            | 10    | 32       |         | 2,335          | 3,608                 |       | 1,017,094 |           |
| December                                | 499           | 395   |            | 13    | 26       |         | 1 <i>,</i> 935 | 2,283                 |       | 722,367   |           |
| Totals                                  | 4,342         | 4,255 | 586        | 130   | 264      | 34      | 18,241         | 32,855                | 4,190 | 8,452,966 | 1,064,871 |

## Hectares/Kilometres Planted/Roads Constructed

|           | Hectares |       |      | Kilometres |      |      |  |
|-----------|----------|-------|------|------------|------|------|--|
|           | 2020     | 2021  | 2022 | 2020       | 2021 | 2022 |  |
| January*  | 136      | 181   | 124  | 17         | 5    | 8    |  |
| February* | 273      | 216   | 52   | 6          | 4    | 2    |  |
| March     | 262      | 165   |      | 5          | 5    |      |  |
| April     | 212      | 113   |      | 8          | 3    |      |  |
| May       | 350      | 259   |      | 9          | 6    |      |  |
| June      | 284      | 309   |      | 6          | 7    |      |  |
| July      | 165      | 287   |      | 11         | 4    |      |  |
| August    | 137      | 161   |      | 8          | 9    |      |  |
| September | 226      | 64    |      | 5          | 7    |      |  |
| October   | 67       | 59    |      | 10         | 5    |      |  |
| November  | 162      | 86    |      | 6          | 7    |      |  |
| December  | 161      | 116   |      | 6          | 9    |      |  |
| Totals*   | 2,435    | 2,016 | 176  | 98         | 70   | 9    |  |