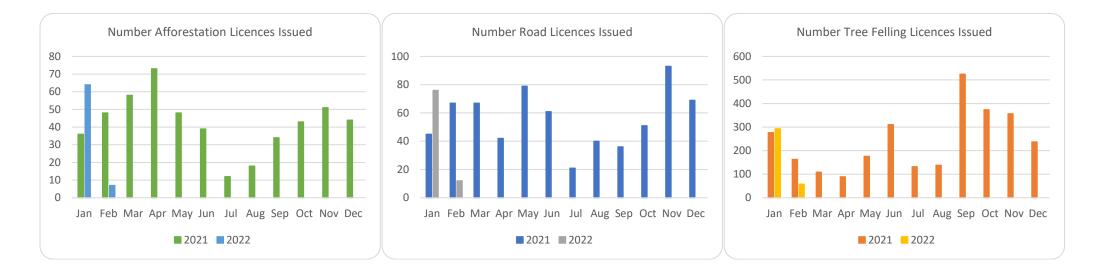

## Forestry Licensing Dashboard – Week 1, February

| Hectares/Kilometres for Licences Issued |               |       |            |       |          |         |                |                       |       |           |           |
|-----------------------------------------|---------------|-------|------------|-------|----------|---------|----------------|-----------------------|-------|-----------|-----------|
|                                         | Afforestation |       |            | Roads |          | Felling |                |                       |       |           |           |
|                                         | Hectares      |       | Kilometres |       | Hectares |         |                | Volume m <sup>3</sup> |       |           |           |
|                                         | 2020          | 2021  | 2022       | 2020  | 2021     | 22      | 2020           | 2021                  | 2022  | 2021      | 2022      |
| January                                 | 270           | 353   | 537        | 5     | 20       | 30      | 1,170          | 3 <i>,</i> 338        | 3,569 | 831,530   | 945,230   |
| February                                | 531           | 463   | 49         | 10    | 30       | 4       | 1,400          | 1,939                 | 622   | 531,010   | 119,641   |
| March                                   | 298           | 515   |            | 15    | 26       |         | 1,462          | 1,059                 |       | 298,959   |           |
| April                                   | 566           | 627   |            | 16    | 18       |         | 1,437          | 1,311                 |       | 303,190   |           |
| May                                     | 309           | 458   |            | 13    | 30       |         | 1,332          | 2,237                 |       | 564,007   |           |
| June                                    | 166           | 293   |            | 9     | 28       |         | 694            | 4,108                 |       | 933,153   |           |
| July                                    | 155           | 64    |            | 12    | 5        |         | 1,003          | 1,382                 |       | 319,961   |           |
| August                                  | 214           | 125   |            | 10    | 19       |         | 1,904          | 1,302                 |       | 343,035   |           |
| September                               | 280           | 269   |            | 10    | 13       |         | 1,183          | 6,516                 |       | 1,585,000 |           |
| October                                 | 570           | 300   |            | 7     | 18       |         | 2,387          | 3,772                 |       | 1,003,661 |           |
| November                                | 485           | 393   |            | 10    | 32       |         | 2,335          | 3,608                 |       | 1,017,094 |           |
| December                                | 499           | 395   |            | 13    | 26       |         | 1 <i>,</i> 935 | 2,283                 |       | 722,367   |           |
| Totals                                  | 4,342         | 4,255 | 586        | 130   | 264      | 34      | 18,241         | 32,855                | 4,190 | 8,452,966 | 1,064,871 |