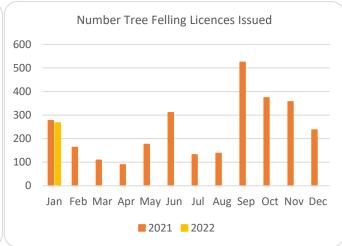

## Forestry Licensing Dashboard – Week 4, January

Hectares/Kilometres for Licences Issued

| Trectares/kilometres for Electrices issued |               |       |            |      |          |         |                       |        |       |           |         |
|--------------------------------------------|---------------|-------|------------|------|----------|---------|-----------------------|--------|-------|-----------|---------|
|                                            | Afforestation |       | Roads      |      |          | Felling |                       |        |       |           |         |
|                                            | Hectares      |       | Kilometres |      | Hectares |         | Volume m <sup>3</sup> |        |       |           |         |
|                                            | 2020          | 2021  | 2022       | 2020 | 2021     | 22      | 2020                  | 2021   | 2022  | 2021      | 2022    |
| January                                    | 270           | 353   | 505        | 5    | 20       | 29      | 1,170                 | 3,338  | 3,270 | 831,530   | 850,161 |
| February                                   | 531           | 463   |            | 10   | 30       |         | 1,400                 | 1,939  |       | 531,010   |         |
| March                                      | 298           | 515   |            | 15   | 26       |         | 1,462                 | 1,059  |       | 298,959   |         |
| April                                      | 566           | 627   |            | 16   | 18       |         | 1,437                 | 1,311  |       | 303,190   |         |
| May                                        | 309           | 458   |            | 13   | 30       |         | 1,332                 | 2,237  |       | 564,007   |         |
| June                                       | 166           | 293   |            | 9    | 28       |         | 694                   | 4,108  |       | 933,153   |         |
| July                                       | 155           | 64    |            | 12   | 5        |         | 1,003                 | 1,382  |       | 319,961   |         |
| August                                     | 214           | 125   |            | 10   | 19       |         | 1,904                 | 1,302  |       | 343,035   |         |
| September                                  | 280           | 269   |            | 10   | 13       |         | 1,183                 | 6,516  |       | 1,585,000 |         |
| October                                    | 570           | 300   |            | 7    | 18       |         | 2,387                 | 3,772  |       | 1,003,661 |         |
| November                                   | 485           | 393   |            | 10   | 32       |         | 2,335                 | 3,608  |       | 1,017,094 |         |
| December                                   | 499           | 395   |            | 13   | 26       |         | 1,935                 | 2,283  |       | 722,367   |         |
| Totals                                     | 4,342         | 4,255 | 505        | 130  | 264      | 29      | 18,241                | 32,855 | 3,270 | 8,452,966 | 850,161 |