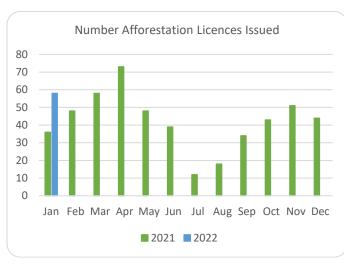

## Forestry Licensing Dashboard – Week 4, January

Hectares/Kilometres for Licences Issued

| Trectares/kilometres for Electrices issued |               |       |            |      |          |         |                       |        |       |           |         |
|--------------------------------------------|---------------|-------|------------|------|----------|---------|-----------------------|--------|-------|-----------|---------|
|                                            | Afforestation |       | Roads      |      |          | Felling |                       |        |       |           |         |
|                                            | Hectares      |       | Kilometres |      | Hectares |         | Volume m <sup>3</sup> |        |       |           |         |
|                                            | 2020          | 2021  | 2022       | 2020 | 2021     | 22      | 2020                  | 2021   | 2022  | 2021      | 2022    |
| January                                    | 270           | 353   | 505        | 5    | 20       | 29      | 1,170                 | 3,338  | 3,270 | 831,530   | 850,161 |
| February                                   | 531           | 463   |            | 10   | 30       |         | 1,400                 | 1,939  |       | 531,010   |         |
| March                                      | 298           | 515   |            | 15   | 26       |         | 1,462                 | 1,059  |       | 298,959   |         |
| April                                      | 566           | 627   |            | 16   | 18       |         | 1,437                 | 1,311  |       | 303,190   |         |
| May                                        | 309           | 458   |            | 13   | 30       |         | 1,332                 | 2,237  |       | 564,007   |         |
| June                                       | 166           | 293   |            | 9    | 28       |         | 694                   | 4,108  |       | 933,153   |         |
| July                                       | 155           | 64    |            | 12   | 5        |         | 1,003                 | 1,382  |       | 319,961   |         |
| August                                     | 214           | 125   |            | 10   | 19       |         | 1,904                 | 1,302  |       | 343,035   |         |
| September                                  | 280           | 269   |            | 10   | 13       |         | 1,183                 | 6,516  |       | 1,585,000 |         |
| October                                    | 570           | 300   |            | 7    | 18       |         | 2,387                 | 3,772  |       | 1,003,661 |         |
| November                                   | 485           | 393   |            | 10   | 32       |         | 2,335                 | 3,608  |       | 1,017,094 |         |
| December                                   | 499           | 395   |            | 13   | 26       |         | 1,935                 | 2,283  |       | 722,367   |         |
| Totals                                     | 4,342         | 4,255 | 505        | 130  | 264      | 29      | 18,241                | 32,855 | 3,270 | 8,452,966 | 850,161 |