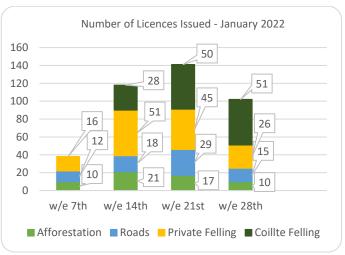

## Forestry Licensing Dashboard – Week 4, January

Hectares/Kilometres for Licences Issued

| Trectares/kilometres for Electrices issued |               |       |            |      |          |         |                       |        |       |           |         |
|--------------------------------------------|---------------|-------|------------|------|----------|---------|-----------------------|--------|-------|-----------|---------|
|                                            | Afforestation |       | Roads      |      |          | Felling |                       |        |       |           |         |
|                                            | Hectares      |       | Kilometres |      | Hectares |         | Volume m <sup>3</sup> |        |       |           |         |
|                                            | 2020          | 2021  | 2022       | 2020 | 2021     | 22      | 2020                  | 2021   | 2022  | 2021      | 2022    |
| January                                    | 270           | 353   | 505        | 5    | 20       | 29      | 1,170                 | 3,338  | 3,270 | 831,530   | 850,161 |
| February                                   | 531           | 463   |            | 10   | 30       |         | 1,400                 | 1,939  |       | 531,010   |         |
| March                                      | 298           | 515   |            | 15   | 26       |         | 1,462                 | 1,059  |       | 298,959   |         |
| April                                      | 566           | 627   |            | 16   | 18       |         | 1,437                 | 1,311  |       | 303,190   |         |
| May                                        | 309           | 458   |            | 13   | 30       |         | 1,332                 | 2,237  |       | 564,007   |         |
| June                                       | 166           | 293   |            | 9    | 28       |         | 694                   | 4,108  |       | 933,153   |         |
| July                                       | 155           | 64    |            | 12   | 5        |         | 1,003                 | 1,382  |       | 319,961   |         |
| August                                     | 214           | 125   |            | 10   | 19       |         | 1,904                 | 1,302  |       | 343,035   |         |
| September                                  | 280           | 269   |            | 10   | 13       |         | 1,183                 | 6,516  |       | 1,585,000 |         |
| October                                    | 570           | 300   |            | 7    | 18       |         | 2,387                 | 3,772  |       | 1,003,661 |         |
| November                                   | 485           | 393   |            | 10   | 32       |         | 2,335                 | 3,608  |       | 1,017,094 |         |
| December                                   | 499           | 395   |            | 13   | 26       |         | 1,935                 | 2,283  |       | 722,367   |         |
| Totals                                     | 4,342         | 4,255 | 505        | 130  | 264      | 29      | 18,241                | 32,855 | 3,270 | 8,452,966 | 850,161 |