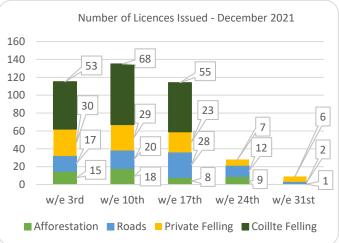

## Forestry Licensing Dashboard – Week 4, January

Hectares/Kilometres for Licences Issued

| Trectares/kilometres for Electrices issued |               |       |            |      |          |         |                       |        |       |           |         |
|--------------------------------------------|---------------|-------|------------|------|----------|---------|-----------------------|--------|-------|-----------|---------|
|                                            | Afforestation |       | Roads      |      |          | Felling |                       |        |       |           |         |
|                                            | Hectares      |       | Kilometres |      | Hectares |         | Volume m <sup>3</sup> |        |       |           |         |
|                                            | 2020          | 2021  | 2022       | 2020 | 2021     | 22      | 2020                  | 2021   | 2022  | 2021      | 2022    |
| January                                    | 270           | 353   | 505        | 5    | 20       | 29      | 1,170                 | 3,338  | 3,270 | 831,530   | 850,161 |
| February                                   | 531           | 463   |            | 10   | 30       |         | 1,400                 | 1,939  |       | 531,010   |         |
| March                                      | 298           | 515   |            | 15   | 26       |         | 1,462                 | 1,059  |       | 298,959   |         |
| April                                      | 566           | 627   |            | 16   | 18       |         | 1,437                 | 1,311  |       | 303,190   |         |
| May                                        | 309           | 458   |            | 13   | 30       |         | 1,332                 | 2,237  |       | 564,007   |         |
| June                                       | 166           | 293   |            | 9    | 28       |         | 694                   | 4,108  |       | 933,153   |         |
| July                                       | 155           | 64    |            | 12   | 5        |         | 1,003                 | 1,382  |       | 319,961   |         |
| August                                     | 214           | 125   |            | 10   | 19       |         | 1,904                 | 1,302  |       | 343,035   |         |
| September                                  | 280           | 269   |            | 10   | 13       |         | 1,183                 | 6,516  |       | 1,585,000 |         |
| October                                    | 570           | 300   |            | 7    | 18       |         | 2,387                 | 3,772  |       | 1,003,661 |         |
| November                                   | 485           | 393   |            | 10   | 32       |         | 2,335                 | 3,608  |       | 1,017,094 |         |
| December                                   | 499           | 395   |            | 13   | 26       |         | 1,935                 | 2,283  |       | 722,367   |         |
| Totals                                     | 4,342         | 4,255 | 505        | 130  | 264      | 29      | 18,241                | 32,855 | 3,270 | 8,452,966 | 850,161 |