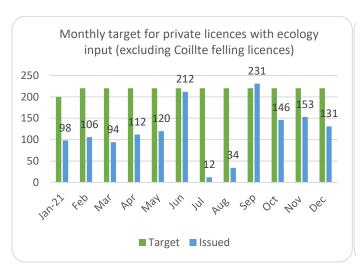

| Other Scheme Approvals YTD      |   |  |  |  |
|---------------------------------|---|--|--|--|
| Recon & Under planting (RUS) 11 |   |  |  |  |
| NW Conservation                 | 3 |  |  |  |

| Licences Issued YTD |       |         |  |  |  |
|---------------------|-------|---------|--|--|--|
| Total to            | 399   |         |  |  |  |
| Afforestation       | Roads | Felling |  |  |  |
| 58                  | 74    | 267     |  |  |  |