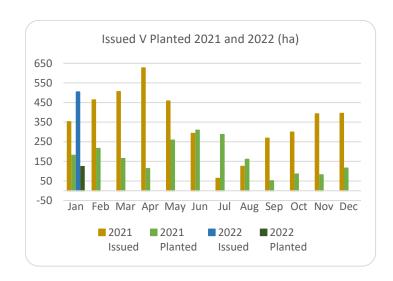

## Forestry Licensing Dashboard – Week 4, January

Hectares/Kilometres for Licences Issued

| Trectares/kilometres for Electrices issued |               |       |            |      |          |         |                       |        |       |           |         |
|--------------------------------------------|---------------|-------|------------|------|----------|---------|-----------------------|--------|-------|-----------|---------|
|                                            | Afforestation |       | Roads      |      |          | Felling |                       |        |       |           |         |
|                                            | Hectares      |       | Kilometres |      | Hectares |         | Volume m <sup>3</sup> |        |       |           |         |
|                                            | 2020          | 2021  | 2022       | 2020 | 2021     | 22      | 2020                  | 2021   | 2022  | 2021      | 2022    |
| January                                    | 270           | 353   | 505        | 5    | 20       | 29      | 1,170                 | 3,338  | 3,270 | 831,530   | 850,161 |
| February                                   | 531           | 463   |            | 10   | 30       |         | 1,400                 | 1,939  |       | 531,010   |         |
| March                                      | 298           | 515   |            | 15   | 26       |         | 1,462                 | 1,059  |       | 298,959   |         |
| April                                      | 566           | 627   |            | 16   | 18       |         | 1,437                 | 1,311  |       | 303,190   |         |
| May                                        | 309           | 458   |            | 13   | 30       |         | 1,332                 | 2,237  |       | 564,007   |         |
| June                                       | 166           | 293   |            | 9    | 28       |         | 694                   | 4,108  |       | 933,153   |         |
| July                                       | 155           | 64    |            | 12   | 5        |         | 1,003                 | 1,382  |       | 319,961   |         |
| August                                     | 214           | 125   |            | 10   | 19       |         | 1,904                 | 1,302  |       | 343,035   |         |
| September                                  | 280           | 269   |            | 10   | 13       |         | 1,183                 | 6,516  |       | 1,585,000 |         |
| October                                    | 570           | 300   |            | 7    | 18       |         | 2,387                 | 3,772  |       | 1,003,661 |         |
| November                                   | 485           | 393   |            | 10   | 32       |         | 2,335                 | 3,608  |       | 1,017,094 |         |
| December                                   | 499           | 395   |            | 13   | 26       |         | 1,935                 | 2,283  |       | 722,367   |         |
| Totals                                     | 4,342         | 4,255 | 505        | 130  | 264      | 29      | 18,241                | 32,855 | 3,270 | 8,452,966 | 850,161 |

Hectares/Kilometres Planted/Roads Constructed

|           | Hectares |       |      | Kilometres |      |      |
|-----------|----------|-------|------|------------|------|------|
|           | 2020     | 2021  | 2022 | 2020       | 2021 | 2022 |
| January*  | 136      | 181   | 124  | 17         | 5    | 8    |
| February  | 273      | 216   |      | 6          | 4    |      |
| March     | 262      | 165   |      | 5          | 5    |      |
| April     | 212      | 113   |      | 8          | 3    |      |
| May       | 350      | 259   |      | 9          | 6    |      |
| June      | 284      | 309   |      | 6          | 7    |      |
| July      | 165      | 287   |      | 11         | 4    |      |
| August    | 137      | 161   |      | 8          | 9    |      |
| September | 226      | 64    |      | 5          | 7    |      |
| October   | 67       | 59    |      | 10         | 5    |      |
| November  | 162      | 86    |      | 6          | 7    |      |
| December  | 161      | 116   |      | 6          | 9    |      |
| Totals*   | 2,435    | 2,016 | 124  | 98         | 70   | 8    |