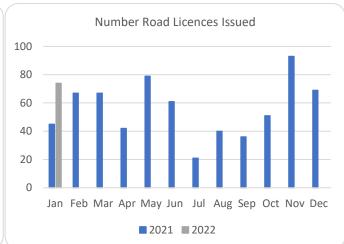

## Forestry Licensing Dashboard – Week 4, January

Hectares/Kilometres for Licences Issued

| Trectares/kilometres for Electrices issued |               |       |            |      |          |         |                       |        |       |           |         |
|--------------------------------------------|---------------|-------|------------|------|----------|---------|-----------------------|--------|-------|-----------|---------|
|                                            | Afforestation |       | Roads      |      |          | Felling |                       |        |       |           |         |
|                                            | Hectares      |       | Kilometres |      | Hectares |         | Volume m <sup>3</sup> |        |       |           |         |
|                                            | 2020          | 2021  | 2022       | 2020 | 2021     | 22      | 2020                  | 2021   | 2022  | 2021      | 2022    |
| January                                    | 270           | 353   | 505        | 5    | 20       | 29      | 1,170                 | 3,338  | 3,270 | 831,530   | 850,161 |
| February                                   | 531           | 463   |            | 10   | 30       |         | 1,400                 | 1,939  |       | 531,010   |         |
| March                                      | 298           | 515   |            | 15   | 26       |         | 1,462                 | 1,059  |       | 298,959   |         |
| April                                      | 566           | 627   |            | 16   | 18       |         | 1,437                 | 1,311  |       | 303,190   |         |
| May                                        | 309           | 458   |            | 13   | 30       |         | 1,332                 | 2,237  |       | 564,007   |         |
| June                                       | 166           | 293   |            | 9    | 28       |         | 694                   | 4,108  |       | 933,153   |         |
| July                                       | 155           | 64    |            | 12   | 5        |         | 1,003                 | 1,382  |       | 319,961   |         |
| August                                     | 214           | 125   |            | 10   | 19       |         | 1,904                 | 1,302  |       | 343,035   |         |
| September                                  | 280           | 269   |            | 10   | 13       |         | 1,183                 | 6,516  |       | 1,585,000 |         |
| October                                    | 570           | 300   |            | 7    | 18       |         | 2,387                 | 3,772  |       | 1,003,661 |         |
| November                                   | 485           | 393   |            | 10   | 32       |         | 2,335                 | 3,608  |       | 1,017,094 |         |
| December                                   | 499           | 395   |            | 13   | 26       |         | 1,935                 | 2,283  |       | 722,367   |         |
| Totals                                     | 4,342         | 4,255 | 505        | 130  | 264      | 29      | 18,241                | 32,855 | 3,270 | 8,452,966 | 850,161 |