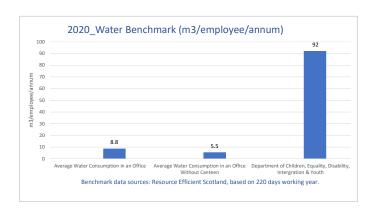

Please insert more locations if needed

2020

Year:

| Site No. | Sites'<br>Benchmark | Location                                                                                     | Activity (e.g. office,<br>lab, etc.) | Number of<br>Employees | Office Area (m²) | Annual Energy Consumption (Electricity and Thermal) (kWh/annum) | Total Energy Consumed in Transportation (kWh/annum) | Total Water<br>Consumption<br>(m <sup>3</sup> /annum) |    |     | indicator<br>(m³/employ | Waste<br>Indicator<br>(kg/employ<br>ee/annum) |
|----------|---------------------|----------------------------------------------------------------------------------------------|--------------------------------------|------------------------|------------------|-----------------------------------------------------------------|-----------------------------------------------------|-------------------------------------------------------|----|-----|-------------------------|-----------------------------------------------|
| 1        |                     | Block 1, Miesian Plaza,<br>50-58 Miesian Plaza,Lower<br>Baggot Street, Dublin 2. D02<br>XW14 | Office                               | 55                     | 3,448            | 1,071,044                                                       | -                                                   | 5,111                                                 | 11 | 311 | 92                      | 199                                           |
| 2        |                     |                                                                                              |                                      | 55                     | 3,448            | 1,071,044                                                       | -                                                   | 5,111                                                 | 11 | 311 | 92                      | 199                                           |