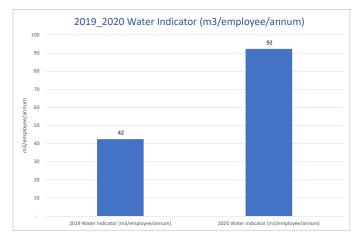

Please insert more locations if needed

| Year       | Annual Energy<br>Consumption (Electricity<br>and Thermal)<br>(kWh/annum) | Total Energy Consumed in<br>Transportation (kWh/annum) | Total Water Consumption<br>(m³/annum) |      | •   | Water indicator<br>(m <sup>3</sup> /employee/annum) | Waste Indicator<br>(kg/employee/annum) |
|------------|--------------------------------------------------------------------------|--------------------------------------------------------|---------------------------------------|------|-----|-----------------------------------------------------|----------------------------------------|
| 2021       | 1,427,340                                                                | -                                                      | 1,900                                 | 16   | 284 | 42                                                  | 358                                    |
| 2020       | 1,071,044                                                                | -                                                      | 5,111                                 | 11   | 311 | 92                                                  | 199                                    |
| Percentage | -25%                                                                     | 0%                                                     | 169%                                  | -31% | 10% | 117%                                                | -44%                                   |