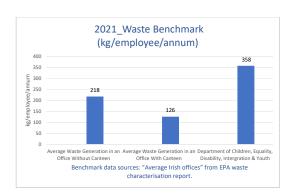

#### Data on all Department sites

Department Name Department of Children, Equality, Disability, Intergration & Youth Year: 2021

| Site No. | Sites'<br>Benchmark | Location                                                                                                      | Activity (e.g. office,<br>lab, etc.) | Number of<br>Employees | Office Area (m²) | Annual Energy Consumption (Electricity and Thermal) (kWh/annum) | Total Energy Consumed<br>in Transportation<br>(kWh/annum) | Total Water<br>Consumption<br>(m <sup>3</sup> /annum) | Generated<br>(Tonnes/annum) |     |     | Waste<br>Indicator<br>(kg/employ<br>ee/annum) |
|----------|---------------------|---------------------------------------------------------------------------------------------------------------|--------------------------------------|------------------------|------------------|-----------------------------------------------------------------|-----------------------------------------------------------|-------------------------------------------------------|-----------------------------|-----|-----|-----------------------------------------------|
| 1        |                     | Block 1, Miesian Plaza,<br>50-58 Miesian Plaza,Lower<br>Baggot Street, Dublin 2. D02<br>XW14                  | Office                               | 35                     | 3,448            | 1,055,118                                                       | -                                                         | 813                                                   | 11                          | 306 | 23  | 316                                           |
| 2        |                     | 7-11 Montague Court,<br>Montague Street,<br>50-58 Miesian Plaza,Lower<br>Baggot Street, Dublin 2. D02<br>XW14 | Office                               | 10                     | 1,586            | 372,222                                                         | -                                                         | 1,087                                                 | 5                           | 235 | 110 | 505                                           |
| Total_20 | 21                  |                                                                                                               |                                      | 45                     | 5,034            | 1,427,340                                                       | -                                                         | 1,900                                                 | 16                          | 284 | 42  | 358                                           |

| Transport Data           |              |                                         |  |  |  |  |  |  |  |  |
|--------------------------|--------------|-----------------------------------------|--|--|--|--|--|--|--|--|
| Total transport fuel use | for the year | kWh                                     |  |  |  |  |  |  |  |  |
|                          | Water        | Data                                    |  |  |  |  |  |  |  |  |
| Total annual water cons  | umption      | 813 m <sup>3</sup>                      |  |  |  |  |  |  |  |  |
| Water indicator          |              | 23 m <sup>3</sup> per employee per year |  |  |  |  |  |  |  |  |
|                          | Waste        | data                                    |  |  |  |  |  |  |  |  |
|                          | 1            |                                         |  |  |  |  |  |  |  |  |
| Total Annual Waste       |              | 1                                       |  |  |  |  |  |  |  |  |
| General Waste            | 5            | Tonnes                                  |  |  |  |  |  |  |  |  |
| Recyclables              | 3            | Tonnes                                  |  |  |  |  |  |  |  |  |
| Food Waste               | 1            | Tonnes                                  |  |  |  |  |  |  |  |  |
| Confidential Paper       | 2            | Tonnes                                  |  |  |  |  |  |  |  |  |
| WEEE                     |              | Tonnes                                  |  |  |  |  |  |  |  |  |
| Other                    |              | Tonnes                                  |  |  |  |  |  |  |  |  |
| Total Waste              | 11           | Tonnes                                  |  |  |  |  |  |  |  |  |
|                          | 1            | 1                                       |  |  |  |  |  |  |  |  |
| Waste Indicator          | 316          | kg per employee per annum               |  |  |  |  |  |  |  |  |
| Recycling Percentage     | 55%          | %                                       |  |  |  |  |  |  |  |  |

| Transport Data           |              |                              |  |  |  |  |  |  |  |  |
|--------------------------|--------------|------------------------------|--|--|--|--|--|--|--|--|
| Total transport fuel use | for the year | kWh                          |  |  |  |  |  |  |  |  |
|                          | Water        | Data                         |  |  |  |  |  |  |  |  |
| Total annual water cons  | umption      | 1,087 m <sup>3</sup>         |  |  |  |  |  |  |  |  |
| Water indicator          |              | 110 m³ per employee per year |  |  |  |  |  |  |  |  |
|                          | Waste        | data                         |  |  |  |  |  |  |  |  |
|                          | 1            |                              |  |  |  |  |  |  |  |  |
| Total Annual Waste       |              |                              |  |  |  |  |  |  |  |  |
| General Waste            | 3            | Tonnes                       |  |  |  |  |  |  |  |  |
| Recyclables              | 2            | Tonnes                       |  |  |  |  |  |  |  |  |
| Food Waste               |              | Tonnes                       |  |  |  |  |  |  |  |  |
| Confidential Paper       |              | Tonnes                       |  |  |  |  |  |  |  |  |
| WEEE                     |              | Tonnes                       |  |  |  |  |  |  |  |  |
| Other                    |              | Tonnes                       |  |  |  |  |  |  |  |  |
| Total Waste              | 5            | Tonnes                       |  |  |  |  |  |  |  |  |
|                          | 1            | 1                            |  |  |  |  |  |  |  |  |
| Waste Indicator          | 505          | kg per employee per annum    |  |  |  |  |  |  |  |  |
| Recycling Percentage     | 40%          | %                            |  |  |  |  |  |  |  |  |