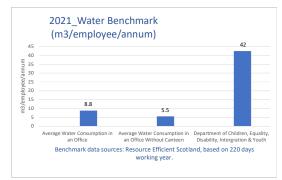

#### Data on all Department sites

Department Name Department of Children, Equality, Disability, Intergration & Youth Year: 2021

| Site No. | Sites'<br>Benchmark | Location                                                                                                      | Activity (e.g. office,<br>lab, etc.) | Number of<br>Employees | Office Area (m²) | Annual Energy Consumption (Electricity and Thermal) (kWh/annum) | Total Energy Consumed<br>in Transportation<br>(kWh/annum) | Total Water<br>Consumption<br>(m <sup>3</sup> /annum) | Generated<br>(Tonnes/annum) |     |     | Waste<br>Indicator<br>(kg/employ<br>ee/annum) |
|----------|---------------------|---------------------------------------------------------------------------------------------------------------|--------------------------------------|------------------------|------------------|-----------------------------------------------------------------|-----------------------------------------------------------|-------------------------------------------------------|-----------------------------|-----|-----|-----------------------------------------------|
| 1        |                     | Block 1, Miesian Plaza,<br>50-58 Miesian Plaza,Lower<br>Baggot Street, Dublin 2. D02<br>XW14                  | Office                               | 35                     | 3,448            | 1,055,118                                                       | -                                                         | 813                                                   | 11                          | 306 | 23  | 316                                           |
| 2        |                     | 7-11 Montague Court,<br>Montague Street,<br>50-58 Miesian Plaza,Lower<br>Baggot Street, Dublin 2. D02<br>XW14 | Office                               | 10                     | 1,586            | 372,222                                                         | -                                                         | 1,087                                                 | 5                           | 235 | 110 | 505                                           |
| Total_20 | 21                  |                                                                                                               |                                      | 45                     | 5,034            | 1,427,340                                                       | -                                                         | 1,900                                                 | 16                          | 284 | 42  | 358                                           |

| Transport Data           |              |                                         |  |  |  |  |  |  |  |  |
|--------------------------|--------------|-----------------------------------------|--|--|--|--|--|--|--|--|
| Total transport fuel use | for the year | kWh                                     |  |  |  |  |  |  |  |  |
|                          | Water        | Data                                    |  |  |  |  |  |  |  |  |
| Total annual water cons  | umption      | 813 m <sup>3</sup>                      |  |  |  |  |  |  |  |  |
| Water indicator          |              | 23 m <sup>3</sup> per employee per year |  |  |  |  |  |  |  |  |
|                          | Waste        | data                                    |  |  |  |  |  |  |  |  |
|                          | 1            |                                         |  |  |  |  |  |  |  |  |
| Total Annual Waste       |              | 1                                       |  |  |  |  |  |  |  |  |
| General Waste            | 5            | Tonnes                                  |  |  |  |  |  |  |  |  |
| Recyclables              | 3            | Tonnes                                  |  |  |  |  |  |  |  |  |
| Food Waste               | 1            | Tonnes                                  |  |  |  |  |  |  |  |  |
| Confidential Paper       | 2            | Tonnes                                  |  |  |  |  |  |  |  |  |
| WEEE                     |              | Tonnes                                  |  |  |  |  |  |  |  |  |
| Other                    |              | Tonnes                                  |  |  |  |  |  |  |  |  |
| Total Waste              | 11           | Tonnes                                  |  |  |  |  |  |  |  |  |
|                          | 1            | 1                                       |  |  |  |  |  |  |  |  |
| Waste Indicator          | 316          | kg per employee per annum               |  |  |  |  |  |  |  |  |
| Recycling Percentage     | 55%          | %                                       |  |  |  |  |  |  |  |  |

| Transport Data           |              |                              |  |  |  |  |  |  |  |  |
|--------------------------|--------------|------------------------------|--|--|--|--|--|--|--|--|
| Total transport fuel use | for the year | kWh                          |  |  |  |  |  |  |  |  |
|                          | Water        | Data                         |  |  |  |  |  |  |  |  |
| Total annual water cons  | umption      | 1,087 m <sup>3</sup>         |  |  |  |  |  |  |  |  |
| Water indicator          |              | 110 m³ per employee per year |  |  |  |  |  |  |  |  |
|                          | Waste        | data                         |  |  |  |  |  |  |  |  |
|                          | 1            |                              |  |  |  |  |  |  |  |  |
| Total Annual Waste       |              |                              |  |  |  |  |  |  |  |  |
| General Waste            | 3            | Tonnes                       |  |  |  |  |  |  |  |  |
| Recyclables              | 2            | Tonnes                       |  |  |  |  |  |  |  |  |
| Food Waste               |              | Tonnes                       |  |  |  |  |  |  |  |  |
| Confidential Paper       |              | Tonnes                       |  |  |  |  |  |  |  |  |
| WEEE                     |              | Tonnes                       |  |  |  |  |  |  |  |  |
| Other                    |              | Tonnes                       |  |  |  |  |  |  |  |  |
| Total Waste              | 5            | Tonnes                       |  |  |  |  |  |  |  |  |
|                          | 1            | 1                            |  |  |  |  |  |  |  |  |
| Waste Indicator          | 505          | kg per employee per annum    |  |  |  |  |  |  |  |  |
| Recycling Percentage     | 40%          | %                            |  |  |  |  |  |  |  |  |