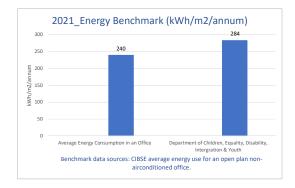

#### Data on all Department sites

Department Name Department of Children, Equality, Disability, Intergration & Youth Year: 2021

| Site No. | Sites'<br>Benchmark | Location                                                                                                      | Activity (e.g. office,<br>lab, etc.) | Number of<br>Employees | Office Area (m²) | Annual Energy Consumption (Electricity and Thermal) (kWh/annum) | Total Energy Consumed<br>in Transportation<br>(kWh/annum) | Total Water<br>Consumption<br>(m <sup>3</sup> /annum) | Generated<br>(Tonnes/annum) |     |     | Waste<br>Indicator<br>(kg/employ<br>ee/annum) |
|----------|---------------------|---------------------------------------------------------------------------------------------------------------|--------------------------------------|------------------------|------------------|-----------------------------------------------------------------|-----------------------------------------------------------|-------------------------------------------------------|-----------------------------|-----|-----|-----------------------------------------------|
| 1        |                     | Block 1, Miesian Plaza,<br>50-58 Miesian Plaza,Lower<br>Baggot Street, Dublin 2. D02<br>XW14                  | Office                               | 35                     | 3,448            | 1,055,118                                                       | -                                                         | 813                                                   | 11                          | 306 | 23  | 316                                           |
| 2        |                     | 7-11 Montague Court,<br>Montague Street,<br>50-58 Miesian Plaza,Lower<br>Baggot Street, Dublin 2. D02<br>XW14 | Office                               | 10                     | 1,586            | 372,222                                                         | -                                                         | 1,087                                                 | 5                           | 235 | 110 | 505                                           |
| Total_20 | 21                  |                                                                                                               |                                      | 45                     | 5,034            | 1,427,340                                                       | -                                                         | 1,900                                                 | 16                          | 284 | 42  | 358                                           |

| Data for REAP environmental benchmark    |                   |                   |               |                |           |  |  |  |  |
|------------------------------------------|-------------------|-------------------|---------------|----------------|-----------|--|--|--|--|
| Please II                                | nsert your Data   | in the Green      | Boxes         |                |           |  |  |  |  |
| Benchmark_Site 1                         |                   |                   |               | Year:          | 2021      |  |  |  |  |
|                                          |                   |                   |               |                |           |  |  |  |  |
| Department name:                         | Department of 0   | Children, Equalit | y, Disability | , Intergratio  | n & Youth |  |  |  |  |
| Site address:                            |                   | Block 1, M        | iesian Plaza  | а,             |           |  |  |  |  |
|                                          |                   |                   |               |                |           |  |  |  |  |
| Green team contact person:               | Name:             |                   | Gavin O'      |                |           |  |  |  |  |
|                                          | email:            | gavin.            |               | quality.gov.ie | 5         |  |  |  |  |
|                                          | phone:            |                   | 64732         | 69             |           |  |  |  |  |
| Total number of staff at this site (ful  | l time equivalent | ):                |               | 348            | Employee  |  |  |  |  |
| Estimated % of staff on site             |                   | •                 |               | 10%            | ▼         |  |  |  |  |
| Type of site activity (e.g. office, lab, | etc.)             |                   |               | Office         |           |  |  |  |  |
|                                          |                   |                   |               |                |           |  |  |  |  |
| Total area of the building (m2):         |                   |                   |               | 3,448          | $m^2$     |  |  |  |  |
|                                          | Energy            | Data              |               |                |           |  |  |  |  |
|                                          |                   |                   |               |                |           |  |  |  |  |
| Electricity Data                         | ] ,               |                   | •             |                |           |  |  |  |  |
| Total electricity use for the year       |                   | 516,103           | kWh           |                |           |  |  |  |  |
|                                          |                   |                   |               |                |           |  |  |  |  |
| Total thermal fuel use for the yea       | , ,               |                   |               |                |           |  |  |  |  |
| If the kWh is known for the annual for   | · ,               |                   | 1             |                |           |  |  |  |  |
|                                          | Natural gas       | 539,015           | ł             |                |           |  |  |  |  |
|                                          | LPG               |                   | kWh           |                |           |  |  |  |  |
|                                          | Kerosene/Oil      |                   | kWh           |                |           |  |  |  |  |
|                                          | Renewable         |                   | kWh           |                |           |  |  |  |  |
| Total annual thermal energy co           | nsumption         | 539,015           | kWh           |                |           |  |  |  |  |
|                                          | ı                 |                   | l             |                |           |  |  |  |  |
| Total Energy Consumption                 |                   | 1,055,118         |               | 2              |           |  |  |  |  |
| Energy indicator                         |                   | 306               | kWh per n     | n² per year    |           |  |  |  |  |

| Data for REAP environmental benchmark    |                   |                   |               |                         |                |  |  |  |  |
|------------------------------------------|-------------------|-------------------|---------------|-------------------------|----------------|--|--|--|--|
| Please II                                | nsert your Data   | in the Green      | Boxes         |                         |                |  |  |  |  |
| Benchmark_Site 1                         |                   |                   |               | Year:                   | 2021           |  |  |  |  |
|                                          |                   |                   |               |                         |                |  |  |  |  |
| Department name:                         | Department of 0   | Children, Equalit | y, Disability | , Intergratio           | n & Youth      |  |  |  |  |
| Site address:                            | 7-1               | 1 Montague Cou    | rt, Montag    | ue Street,              |                |  |  |  |  |
|                                          |                   |                   |               |                         |                |  |  |  |  |
| Green team contact person:               | Name:             |                   | Gavin O'      |                         |                |  |  |  |  |
|                                          | email:            | gavin.            |               | quality.gov.ie          | 9              |  |  |  |  |
|                                          | phone:            |                   | 64732         | 69                      |                |  |  |  |  |
| Total number of staff at this site (ful  | l time equivalent | ):                |               | 99                      | Employee       |  |  |  |  |
| Estimated % of staff on site             |                   | ,                 |               | 10%                     |                |  |  |  |  |
| Type of site activity (e.g. office, lab, | etc.)             |                   |               | Office                  |                |  |  |  |  |
|                                          | •                 |                   | 1             |                         |                |  |  |  |  |
| Total area of the building (m2):         |                   |                   |               | 1,586                   | m <sup>2</sup> |  |  |  |  |
|                                          | Energy            | Data              |               |                         |                |  |  |  |  |
|                                          |                   |                   |               |                         |                |  |  |  |  |
| Electricity Data                         |                   |                   | _             |                         |                |  |  |  |  |
| Total electricity use for the year       |                   | 51,187            | kWh           |                         |                |  |  |  |  |
|                                          |                   |                   |               |                         |                |  |  |  |  |
| Total thermal fuel use for the yea       |                   |                   |               |                         |                |  |  |  |  |
| If the kWh is known for the annual for   |                   |                   | ī             |                         |                |  |  |  |  |
|                                          | Natural gas       | 321,035           | ł             |                         |                |  |  |  |  |
|                                          | LPG               |                   | kWh           |                         |                |  |  |  |  |
|                                          | Kerosene/Oil      |                   | kWh           |                         |                |  |  |  |  |
|                                          | Renewable         |                   | kWh           |                         |                |  |  |  |  |
| Total annual thermal energy co           | nsumption         | 321,035           | kWh           |                         |                |  |  |  |  |
|                                          |                   |                   | i             |                         |                |  |  |  |  |
| Total Energy Consumption                 |                   | 372,222           |               | 0                       |                |  |  |  |  |
| Energy indicator                         |                   | 235               | kWh per n     | n <sup>2</sup> per year |                |  |  |  |  |