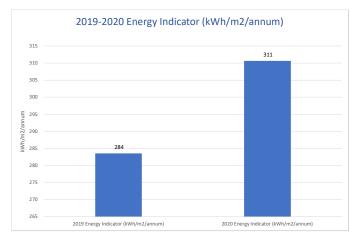

Please insert more locations if needed

| Year       | Annual Energy<br>Consumption (Electricity<br>and Thermal)<br>(kWh/annum) | Total Energy Consumed in<br>Transportation (kWh/annum) | Total Water Consumption<br>(m³/annum) |      | •   | Water indicator<br>(m <sup>3</sup> /employee/annum) | Waste Indicator<br>(kg/employee/annum) |
|------------|--------------------------------------------------------------------------|--------------------------------------------------------|---------------------------------------|------|-----|-----------------------------------------------------|----------------------------------------|
| 2021       | 1,427,340                                                                | -                                                      | 1,900                                 | 16   | 284 | 42                                                  | 358                                    |
| 2020       | 1,071,044                                                                | -                                                      | 5,111                                 | 11   | 311 | 92                                                  | 199                                    |
| Percentage | -25%                                                                     | 0%                                                     | 169%                                  | -31% | 10% | 117%                                                | -44%                                   |