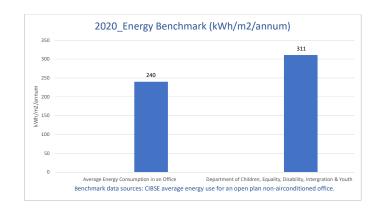

Please insert more locations if needed

2020

Year:

| Site No. | Sites'<br>Benchmark | Location                                                                                     | Activity (e.g. office,<br>lab, etc.) | Number of<br>Employees | Office Area (m²) | Annual Energy Consumption (Electricity and Thermal) (kWh/annum) | Total Energy Consumed in Transportation (kWh/annum) | Total Water<br>Consumption<br>(m <sup>3</sup> /annum) |    |     | indicator<br>(m³/employ | Waste<br>Indicator<br>(kg/employ<br>ee/annum) |
|----------|---------------------|----------------------------------------------------------------------------------------------|--------------------------------------|------------------------|------------------|-----------------------------------------------------------------|-----------------------------------------------------|-------------------------------------------------------|----|-----|-------------------------|-----------------------------------------------|
| 1        |                     | Block 1, Miesian Plaza,<br>50-58 Miesian Plaza,Lower<br>Baggot Street, Dublin 2. D02<br>XW14 | Office                               | 55                     | 3,448            | 1,071,044                                                       | -                                                   | 5,111                                                 | 11 | 311 | 92                      | 199                                           |
| 2        |                     |                                                                                              |                                      | 55                     | 3,448            | 1,071,044                                                       | -                                                   | 5,111                                                 | 11 | 311 | 92                      | 199                                           |