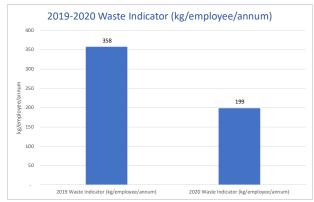

Please insert more locations if needed

| Year       | Annual Energy<br>Consumption (Electricity<br>and Thermal)<br>(kWh/annum) | Total Energy Consumed in<br>Transportation (kWh/annum) | Total Water Consumption<br>(m³/annum) |      | •   | Water indicator<br>(m <sup>3</sup> /employee/annum) | Waste Indicator<br>(kg/employee/annum) |
|------------|--------------------------------------------------------------------------|--------------------------------------------------------|---------------------------------------|------|-----|-----------------------------------------------------|----------------------------------------|
| 2021       | 1,427,340                                                                | -                                                      | 1,900                                 | 16   | 284 | 42                                                  | 358                                    |
| 2020       | 1,071,044                                                                | -                                                      | 5,111                                 | 11   | 311 | 92                                                  | 199                                    |
| Percentage | -25%                                                                     | 0%                                                     | 169%                                  | -31% | 10% | 117%                                                | -44%                                   |