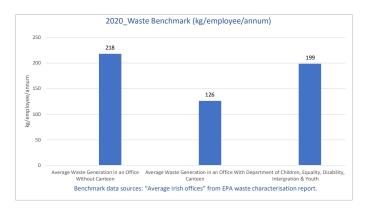

Please insert more locations if needed

2020

Year:

| Site No. | Sites'<br>Benchmark | Location                                                                                     | Activity (e.g. office,<br>lab, etc.) | Number of<br>Employees | Office Area (m²) | Annual Energy Consumption (Electricity and Thermal) (kWh/annum) | Total Energy Consumed in Transportation (kWh/annum) | Total Water<br>Consumption<br>(m <sup>3</sup> /annum) |    |     | indicator<br>(m³/employ | Waste<br>Indicator<br>(kg/employ<br>ee/annum) |
|----------|---------------------|----------------------------------------------------------------------------------------------|--------------------------------------|------------------------|------------------|-----------------------------------------------------------------|-----------------------------------------------------|-------------------------------------------------------|----|-----|-------------------------|-----------------------------------------------|
| 1        |                     | Block 1, Miesian Plaza,<br>50-58 Miesian Plaza,Lower<br>Baggot Street, Dublin 2. D02<br>XW14 | Office                               | 55                     | 3,448            | 1,071,044                                                       | -                                                   | 5,111                                                 | 11 | 311 | 92                      | 199                                           |
| 2        |                     |                                                                                              |                                      | 55                     | 3,448            | 1,071,044                                                       | -                                                   | 5,111                                                 | 11 | 311 | 92                      | 199                                           |