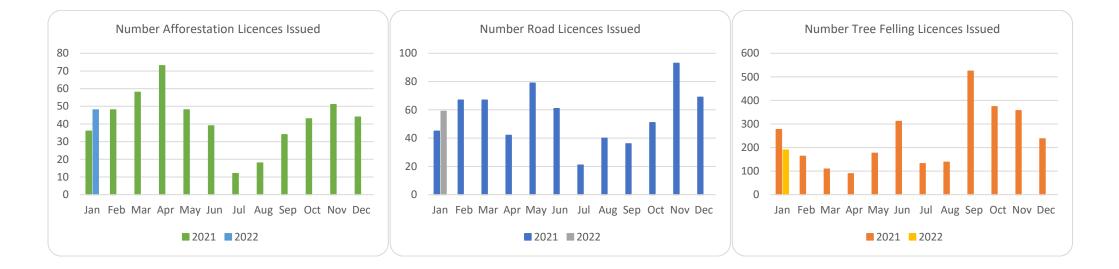

## Forestry Licensing Dashboard – Week 3, January

| Hectares/Kilometres for Licences Issued |               |       |            |       |          |    |         |                       |       |           |         |
|-----------------------------------------|---------------|-------|------------|-------|----------|----|---------|-----------------------|-------|-----------|---------|
|                                         | Afforestation |       |            | Roads |          |    | Felling |                       |       |           |         |
|                                         | Hectares      |       | Kilometres |       | Hectares |    |         | Volume m <sup>3</sup> |       |           |         |
|                                         | 2020          | 2021  | 2022       | 2020  | 2021     | 22 | 2020    | 2021                  | 2022  | 2021      | 2022    |
| January                                 | 270           | 353   | 450        | 5     | 20       | 22 | 1,170   | 3,338                 | 2,321 | 831,530   | 599,555 |
| February                                | 531           | 463   |            | 10    | 30       |    | 1,400   | 1,939                 |       | 531,010   |         |
| March                                   | 298           | 515   |            | 15    | 26       |    | 1,462   | 1,059                 |       | 298,959   |         |
| April                                   | 566           | 627   |            | 16    | 18       |    | 1,437   | 1,311                 |       | 303,190   |         |
| May                                     | 309           | 458   |            | 13    | 30       |    | 1,332   | 2,237                 |       | 564,007   |         |
| June                                    | 166           | 293   |            | 9     | 28       |    | 694     | 4,108                 |       | 933,153   |         |
| July                                    | 155           | 64    |            | 12    | 5        |    | 1,003   | 1,382                 |       | 319,961   |         |
| August                                  | 214           | 125   |            | 10    | 19       |    | 1,904   | 1,302                 |       | 343,035   |         |
| September                               | 280           | 269   |            | 10    | 13       |    | 1,183   | 6,516                 |       | 1,585,000 |         |
| October                                 | 570           | 300   |            | 7     | 18       |    | 2,387   | 3,772                 |       | 1,003,661 |         |
| November                                | 485           | 393   |            | 10    | 32       |    | 2,335   | 3,608                 |       | 1,017,094 |         |
| December                                | 499           | 395   |            | 13    | 26       |    | 1,935   | 2,283                 |       | 722,367   |         |
| Totals                                  | 4,342         | 4,255 | 450        | 130   | 264      | 22 | 18,241  | 32,855                | 2,321 | 8,452,966 | 599,555 |