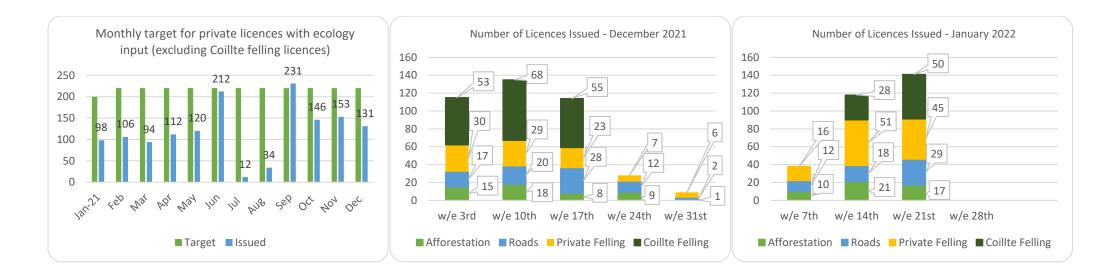

| Other Scheme Approvals YTD   |    |  |  |  |
|------------------------------|----|--|--|--|
| Recon & Under planting (RUS) | 11 |  |  |  |
| NW Conservation              | 3  |  |  |  |

| Licences Issued YTD |       |         |  |  |  |
|---------------------|-------|---------|--|--|--|
| Total to            | 297   |         |  |  |  |
| Afforestation       | Roads | Felling |  |  |  |
| 48                  | 59    | 190     |  |  |  |