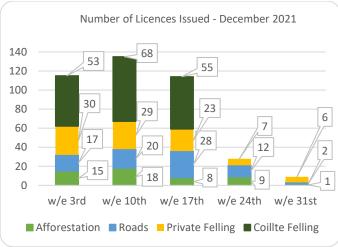

## Forestry Licensing Dashboard – Week 2, January













## Forestry Licensing Dashboard – Week 2, January

Hectares/Kilometres for Licences Issued

| riectales/kilometres for Elcences issued |               |       |            |       |          |    |                       |        |       |           |         |
|------------------------------------------|---------------|-------|------------|-------|----------|----|-----------------------|--------|-------|-----------|---------|
|                                          | Afforestation |       |            | Roads |          |    | Felling               |        |       |           |         |
|                                          | Hectares      |       | Kilometres |       | Hectares |    | Volume m <sup>3</sup> |        |       |           |         |
|