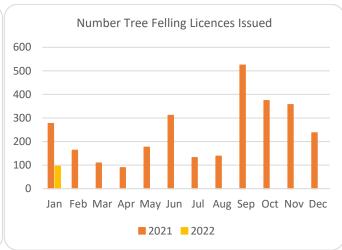

## Forestry Licensing Dashboard – Week 2, January

Hectares/Kilometres for Licences Issued

| riectales/kilometres for Elcences issued |               |       |            |       |          |    |                       |        |       |           |         |
|------------------------------------------|---------------|-------|------------|-------|----------|----|-----------------------|--------|-------|-----------|---------|
|                                          | Afforestation |       |            | Roads |          |    | Felling               |        |       |           |         |
|                                          | Hectares      |       | Kilometres |       | Hectares |    | Volume m <sup>3</sup> |        |       |           |         |
|                                          | 2020          | 2021  | 2022       | 2020  | 2021     | 22 | 2020                  | 2021   | 2022  | 2021      | 2022    |
| January                                  | 270           | 353   | 322        | 5     | 20       | 11 | 1,170                 | 3,338  | 1,179 | 831,530   | 304,066 |
| February                                 | 531           | 463   |            | 10    | 30       |    | 1,400                 | 1,939  |       | 531,010   |         |
| March                                    | 298           | 515   |            | 15    | 26       |    | 1,462                 | 1,059  |       | 298,959   |         |
| April                                    | 566           | 627   |            | 16    | 18       |    | 1,437                 | 1,311  |       | 303,190   |         |
| May                                      | 309           | 458   |            | 13    | 30       |    | 1,332                 | 2,237  |       | 564,007   |         |
| June                                     | 166           | 293   |            | 9     | 28       |    | 694                   | 4,108  |       | 933,153   |         |
| July                                     | 155           | 64    |            | 12    | 5        |    | 1,003                 | 1,382  |       | 319,961   |         |
| August                                   | 214           | 125   |            | 10    | 19       |    | 1,904                 | 1,302  |       | 343,035   |         |
| September                                | 280           | 269   |            | 10    | 13       |    | 1,183                 | 6,516  |       | 1,585,000 |         |
| October                                  | 570           | 300   |            | 7     | 18       |    | 2,387                 | 3,772  |       | 1,003,661 |         |
| November                                 | 485           | 393   |            | 10    | 32       |    | 2,335                 | 3,608  |       | 1,017,094 |         |
| December                                 | 499           | 395   |            | 13    | 26       |    | 1,935                 | 2,283  |       | 722,367   |         |
| Totals                                   | 4,342         | 4,255 | 322        | 130   | 264      | 11 | 18,241                | 32,855 | 1,179 | 8,452,966 | 304,066 |