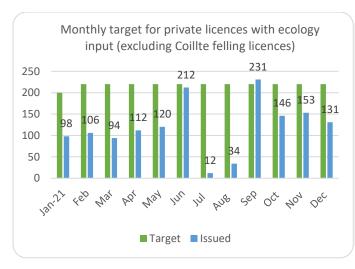

| Other Scheme Approvals YTD   |   |  |  |  |
|------------------------------|---|--|--|--|
| Recon & Under planting (RUS) | 6 |  |  |  |
| NW Conservation              | 0 |  |  |  |

| Licences Issued YTD |       |         |  |  |  |
|---------------------|-------|---------|--|--|--|
| Total to            | 156   |         |  |  |  |
| Afforestation       | Roads | Felling |  |  |  |
| 31                  | 30    | 95      |  |  |  |