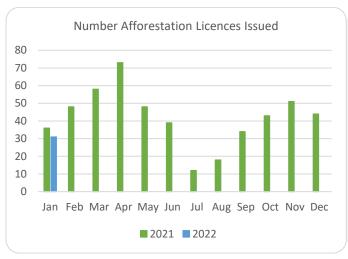

## Forestry Licensing Dashboard – Week 2, January

Hectares/Kilometres for Licences Issued

| riectales/kilometres for Elcences issued |               |       |            |       |          |    |                       |        |       |           |         |
|------------------------------------------|---------------|-------|------------|-------|----------|----|-----------------------|--------|-------|-----------|---------|
|                                          | Afforestation |       |            | Roads |          |    | Felling               |        |       |           |         |
|                                          | Hectares      |       | Kilometres |       | Hectares |    | Volume m <sup>3</sup> |        |       |           |         |
|                                          | 2020          | 2021  | 2022       | 2020  | 2021     | 22 | 2020                  | 2021   | 2022  | 2021      | 2022    |
| January                                  | 270           | 353   | 322        | 5     | 20       | 11 | 1,170                 | 3,338  | 1,179 | 831,530   | 304,066 |
| February                                 | 531           | 463   |            | 10    | 30       |    | 1,400                 | 1,939  |       | 531,010   |         |
| March                                    | 298           | 515   |            | 15    | 26       |    | 1,462                 | 1,059  |       | 298,959   |         |
| April                                    | 566           | 627   |            | 16    | 18       |    | 1,437                 | 1,311  |       | 303,190   |         |
| May                                      | 309           | 458   |            | 13    | 30       |    | 1,332                 | 2,237  |       | 564,007   |         |
| June                                     | 166           | 293   |            | 9     | 28       |    | 694                   | 4,108  |       | 933,153   |         |
| July                                     | 155           | 64    |            | 12    | 5        |    | 1,003                 | 1,382  |       | 319,961   |         |
| August                                   | 214           | 125   |            | 10    | 19       |    | 1,904                 | 1,302  |       | 343,035   |         |
| September                                | 280           | 269   |            | 10    | 13       |    | 1,183                 | 6,516  |       | 1,585,000 |         |
| October                                  | 570           | 300   |            | 7     | 18       |    | 2,387                 | 3,772  |       | 1,003,661 |         |
| November                                 | 485           | 393   |            | 10    | 32       |    | 2,335                 | 3,608  |       | 1,017,094 |         |
| December                                 | 499           | 395   |            | 13    | 26       |    | 1,935                 | 2,283  |       | 722,367   |         |
| Totals                                   | 4,342         | 4,255 | 322        | 130   | 264      | 11 | 18,241                | 32,855 | 1,179 | 8,452,966 | 304,066 |