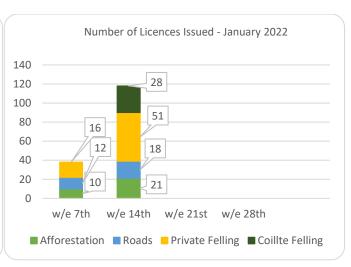

## Forestry Licensing Dashboard – Week 2, January













## Forestry Licensing Dashboard – Week 2, January

Hectares/Kilometres for Licences Issued

| riectales/kilometres for Elcences issued |               |       |            |       |          |    |                       |        |       |           |         |
|------------------------------------------|---------------|-------|------------|-------|----------|----|-----------------------|--------|-------|-----------|---------|
|                                          | Afforestation |       |            | Roads |          |    | Felling               |        |       |           |         |
|                                          | Hectares      |       | Kilometres |       | Hectares |    | Volume m <sup>3</sup> |        |       |           |         |
|