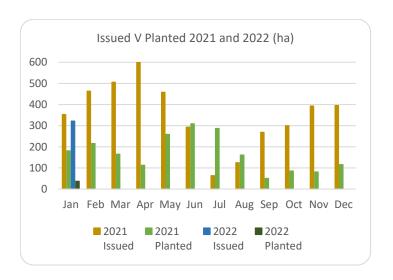

## Forestry Licensing Dashboard – Week 2, January

Hectares/Kilometres for Licences Issued

| riectales/kilometres for Elcences issued |               |       |            |       |          |    |                       |        |       |           |         |
|------------------------------------------|---------------|-------|------------|-------|----------|----|-----------------------|--------|-------|-----------|---------|
|                                          | Afforestation |       |            | Roads |          |    | Felling               |        |       |           |         |
|                                          | Hectares      |       | Kilometres |       | Hectares |    | Volume m <sup>3</sup> |        |       |           |         |
|                                          | 2020          | 2021  | 2022       | 2020  | 2021     | 22 | 2020                  | 2021   | 2022  | 2021      | 2022    |
| January                                  | 270           | 353   | 322        | 5     | 20       | 11 | 1,170                 | 3,338  | 1,179 | 831,530   | 304,066 |
| February                                 | 531           | 463   |            | 10    | 30       |    | 1,400                 | 1,939  |       | 531,010   |         |
| March                                    | 298           | 515   |            | 15    | 26       |    | 1,462                 | 1,059  |       | 298,959   |         |
| April                                    | 566           | 627   |            | 16    | 18       |    | 1,437                 | 1,311  |       | 303,190   |         |
| May                                      | 309           | 458   |            | 13    | 30       |    | 1,332                 | 2,237  |       | 564,007   |         |
| June                                     | 166           | 293   |            | 9     | 28       |    | 694                   | 4,108  |       | 933,153   |         |
| July                                     | 155           | 64    |            | 12    | 5        |    | 1,003                 | 1,382  |       | 319,961   |         |
| August                                   | 214           | 125   |            | 10    | 19       |    | 1,904                 | 1,302  |       | 343,035   |         |
| September                                | 280           | 269   |            | 10    | 13       |    | 1,183                 | 6,516  |       | 1,585,000 |         |
| October                                  | 570           | 300   |            | 7     | 18       |    | 2,387                 | 3,772  |       | 1,003,661 |         |
| November                                 | 485           | 393   |            | 10    | 32       |    | 2,335                 | 3,608  |       | 1,017,094 |         |
| December                                 | 499           | 395   |            | 13    | 26       |    | 1,935                 | 2,283  |       | 722,367   |         |
| Totals                                   | 4,342         | 4,255 | 322        | 130   | 264      | 11 | 18,241                | 32,855 | 1,179 | 8,452,966 | 304,066 |

Hectares/Kilometres Planted/Roads Constructed

|           | Hectares |       |      | Kilometres |      |      |  |
|-----------|----------|-------|------|------------|------|------|--|
|           | 2020     | 2021  | 2022 | 2020       | 2021 | 2022 |  |
| January*  | 136      | 181   | 37   | 17         | 5    | 4    |  |
| February  | 273      | 216   |      | 6          | 4    |      |  |
| March     | 262      | 165   |      | 5          | 5    |      |  |
| April     | 212      | 113   |      | 8          | 3    |      |  |
| May       | 350      | 259   |      | 9          | 6    |      |  |
| June      | 284      | 309   |      | 6          | 7    |      |  |
| July      | 165      | 287   |      | 11         | 4    |      |  |
| August    | 137      | 161   |      | 8          | 9    |      |  |
| September | 226      | 64    |      | 5          | 7    |      |  |
| October   | 67       | 59    |      | 10         | 5    |      |  |
| November  | 162      | 86    |      | 6          | 7    |      |  |
| December  | 161      | 116   |      | 6          | 9    |      |  |
| Totals*   | 2,435    | 2,016 | 37   | 98         | 70   | 4    |  |