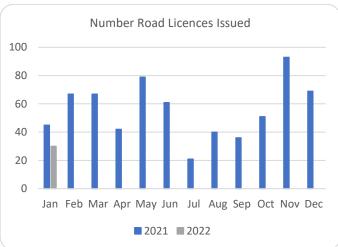

## Forestry Licensing Dashboard – Week 2, January

Hectares/Kilometres for Licences Issued

| riectales/kilometres for Elcences issued |               |       |            |       |          |    |                       |        |       |           |         |
|------------------------------------------|---------------|-------|------------|-------|----------|----|-----------------------|--------|-------|-----------|---------|
|                                          | Afforestation |       |            | Roads |          |    | Felling               |        |       |           |         |
|                                          | Hectares      |       | Kilometres |       | Hectares |    | Volume m <sup>3</sup> |        |       |           |         |
|                                          | 2020          | 2021  | 2022       | 2020  | 2021     | 22 | 2020                  | 2021   | 2022  | 2021      | 2022    |
| January                                  | 270           | 353   | 322        | 5     | 20       | 11 | 1,170                 | 3,338  | 1,179 | 831,530   | 304,066 |
| February                                 | 531           | 463   |            | 10    | 30       |    | 1,400                 | 1,939  |       | 531,010   |         |
| March                                    | 298           | 515   |            | 15    | 26       |    | 1,462                 | 1,059  |       | 298,959   |         |
| April                                    | 566           | 627   |            | 16    | 18       |    | 1,437                 | 1,311  |       | 303,190   |         |
| May                                      | 309           | 458   |            | 13    | 30       |    | 1,332                 | 2,237  |       | 564,007   |         |
| June                                     | 166           | 293   |            | 9     | 28       |    | 694                   | 4,108  |       | 933,153   |         |
| July                                     | 155           | 64    |            | 12    | 5        |    | 1,003                 | 1,382  |       | 319,961   |         |
| August                                   | 214           | 125   |            | 10    | 19       |    | 1,904                 | 1,302  |       | 343,035   |         |
| September                                | 280           | 269   |            | 10    | 13       |    | 1,183                 | 6,516  |       | 1,585,000 |         |
| October                                  | 570           | 300   |            | 7     | 18       |    | 2,387                 | 3,772  |       | 1,003,661 |         |
| November                                 | 485           | 393   |            | 10    | 32       |    | 2,335                 | 3,608  |       | 1,017,094 |         |
| December                                 | 499           | 395   |            | 13    | 26       |    | 1,935                 | 2,283  |       | 722,367   |         |
| Totals                                   | 4,342         | 4,255 | 322        | 130   | 264      | 11 | 18,241                | 32,855 | 1,179 | 8,452,966 | 304,066 |