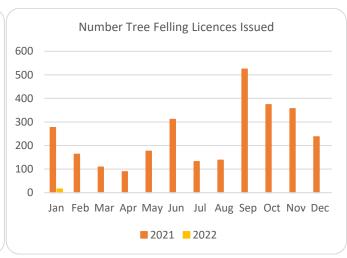

## Forestry Licensing Dashboard – Week 1, January

Hectares/Kilometres for Licences Issued

| Hectares/kilonnetres for Licences issued |       |          |      |            |      |    |          |        |                       |           |        |
|------------------------------------------|-------|----------|------|------------|------|----|----------|--------|-----------------------|-----------|--------|
|                                          | Aff   | orestati | on   | Roads      |      |    | Felling  |        |                       |           |        |
|                                          | ı     | Hectares |      | Kilometres |      | ı  | Hectares |        | Volume m <sup>3</sup> |           |        |
|                                          | 2020  | 2021     | 2022 | 2020       | 2021 | 22 | 2020     | 2021   | 2022                  | 2021      | 2022   |
| January                                  | 270   | 353      | 85   | 5          | 20   | 4  | 1,170    | 3,338  | 282                   | 831,530   | 45,084 |
| February                                 | 531   | 463      |      | 10         | 30   |    | 1,400    | 1,939  |                       | 531,010   |        |
| March                                    | 298   | 515      |      | 15         | 26   |    | 1,462    | 1,059  |                       | 298,959   |        |
| April                                    | 566   | 627      |      | 16         | 18   |    | 1,437    | 1,311  |                       | 303,190   |        |
| May                                      | 309   | 458      |      | 13         | 30   |    | 1,332    | 2,237  |                       | 564,007   |        |
| June                                     | 166   | 293      |      | 9          | 28   |    | 694      | 4,108  |                       | 933,153   |        |
| July                                     | 155   | 64       |      | 12         | 5    |    | 1,003    | 1,382  |                       | 319,961   |        |
| August                                   | 214   | 125      |      | 10         | 19   |    | 1,904    | 1,302  |                       | 343,035   |        |
| September                                | 280   | 269      |      | 10         | 13   |    | 1,183    | 6,516  |                       | 1,585,000 |        |
| October                                  | 570   | 300      |      | 7          | 18   |    | 2,387    | 3,772  |                       | 1,003,661 |        |
| November                                 | 485   | 393      |      | 10         | 32   |    | 2,335    | 3,608  |                       | 1,017,094 |        |
| December                                 | 499   | 395      |      | 13         | 26   |    | 1,935    | 2,283  |                       | 722,367   |        |
| Totals                                   | 4,342 | 4,255    | 85   | 130        | 264  | 4  | 18,241   | 32,855 | 282                   | 8,452,966 | 45,084 |