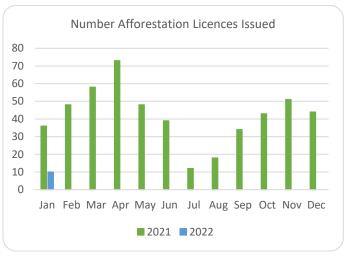

## Forestry Licensing Dashboard – Week 1, January

Hectares/Kilometres for Licences Issued

| Hectares/kilonnetres for Licences issued |       |          |      |            |      |    |          |        |                       |           |        |
|------------------------------------------|-------|----------|------|------------|------|----|----------|--------|-----------------------|-----------|--------|
|                                          | Aff   | orestati | on   | Roads      |      |    | Felling  |        |                       |           |        |
|                                          | ı     | Hectares |      | Kilometres |      | ı  | Hectares |        | Volume m <sup>3</sup> |           |        |
|                                          | 2020  | 2021     | 2022 | 2020       | 2021 | 22 | 2020     | 2021   | 2022                  | 2021      | 2022   |
| January                                  | 270   | 353      | 85   | 5          | 20   | 4  | 1,170    | 3,338  | 282                   | 831,530   | 45,084 |
| February                                 | 531   | 463      |      | 10         | 30   |    | 1,400    | 1,939  |                       | 531,010   |        |
| March                                    | 298   | 515      |      | 15         | 26   |    | 1,462    | 1,059  |                       | 298,959   |        |
| April                                    | 566   | 627      |      | 16         | 18   |    | 1,437    | 1,311  |                       | 303,190   |        |
| May                                      | 309   | 458      |      | 13         | 30   |    | 1,332    | 2,237  |                       | 564,007   |        |
| June                                     | 166   | 293      |      | 9          | 28   |    | 694      | 4,108  |                       | 933,153   |        |
| July                                     | 155   | 64       |      | 12         | 5    |    | 1,003    | 1,382  |                       | 319,961   |        |
| August                                   | 214   | 125      |      | 10         | 19   |    | 1,904    | 1,302  |                       | 343,035   |        |
| September                                | 280   | 269      |      | 10         | 13   |    | 1,183    | 6,516  |                       | 1,585,000 |        |
| October                                  | 570   | 300      |      | 7          | 18   |    | 2,387    | 3,772  |                       | 1,003,661 |        |
| November                                 | 485   | 393      |      | 10         | 32   |    | 2,335    | 3,608  |                       | 1,017,094 |        |
| December                                 | 499   | 395      |      | 13         | 26   |    | 1,935    | 2,283  |                       | 722,367   |        |
| Totals                                   | 4,342 | 4,255    | 85   | 130        | 264  | 4  | 18,241   | 32,855 | 282                   | 8,452,966 | 45,084 |