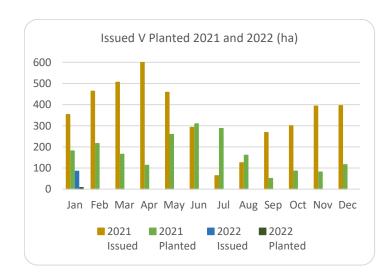

## Forestry Licensing Dashboard – Week 1, January

Hectares/Kilometres for Licences Issued

| Hectares/kilonnetres for Licences issued |       |          |      |            |      |    |          |        |                       |           |        |
|------------------------------------------|-------|----------|------|------------|------|----|----------|--------|-----------------------|-----------|--------|
|                                          | Aff   | orestati | on   | Roads      |      |    | Felling  |        |                       |           |        |
|                                          | ı     | Hectares |      | Kilometres |      | ı  | Hectares |        | Volume m <sup>3</sup> |           |        |
|                                          | 2020  | 2021     | 2022 | 2020       | 2021 | 22 | 2020     | 2021   | 2022                  | 2021      | 2022   |
| January                                  | 270   | 353      | 85   | 5          | 20   | 4  | 1,170    | 3,338  | 282                   | 831,530   | 45,084 |
| February                                 | 531   | 463      |      | 10         | 30   |    | 1,400    | 1,939  |                       | 531,010   |        |
| March                                    | 298   | 515      |      | 15         | 26   |    | 1,462    | 1,059  |                       | 298,959   |        |
| April                                    | 566   | 627      |      | 16         | 18   |    | 1,437    | 1,311  |                       | 303,190   |        |
| May                                      | 309   | 458      |      | 13         | 30   |    | 1,332    | 2,237  |                       | 564,007   |        |
| June                                     | 166   | 293      |      | 9          | 28   |    | 694      | 4,108  |                       | 933,153   |        |
| July                                     | 155   | 64       |      | 12         | 5    |    | 1,003    | 1,382  |                       | 319,961   |        |
| August                                   | 214   | 125      |      | 10         | 19   |    | 1,904    | 1,302  |                       | 343,035   |        |
| September                                | 280   | 269      |      | 10         | 13   |    | 1,183    | 6,516  |                       | 1,585,000 |        |
| October                                  | 570   | 300      |      | 7          | 18   |    | 2,387    | 3,772  |                       | 1,003,661 |        |
| November                                 | 485   | 393      |      | 10         | 32   |    | 2,335    | 3,608  |                       | 1,017,094 |        |
| December                                 | 499   | 395      |      | 13         | 26   |    | 1,935    | 2,283  |                       | 722,367   |        |
| Totals                                   | 4,342 | 4,255    | 85   | 130        | 264  | 4  | 18,241   | 32,855 | 282                   | 8,452,966 | 45,084 |

| Hectares | /Kilometres    | Planted | /Roads  | Constructed  |
|----------|----------------|---------|---------|--------------|
| nectares | / NIIOIIIeu es | rianteu | / nuaus | Constitucted |

|           | Hectares |       |      | Ki   | ilometre | es   |
|-----------|----------|-------|------|------|----------|------|
|           | 2020     | 2021  | 2022 | 2020 | 2021     | 2022 |
| January*  | 136      | 181   | 8    | 17   | 5        | 2    |
| February  | 273      | 216   |      | 6    | 4        |      |
| March     | 262      | 165   |      | 5    | 5        |      |
| April     | 212      | 113   |      | 8    | 3        |      |
| May       | 350      | 259   |      | 9    | 6        |      |
| June      | 284      | 309   |      | 6    | 7        |      |
| July      | 165      | 287   |      | 11   | 4        |      |
| August    | 137      | 161   |      | 8    | 9        |      |
| September | 226      | 64    |      | 5    | 7        |      |
| October   | 67       | 59    |      | 10   | 5        |      |
| November  | 162      | 86    |      | 6    | 7        |      |
| December  | 161      | 116   |      | 6    | 9        |      |
| Totals*   | 2,435    | 2,016 | 8    | 98   | 70       | 2    |