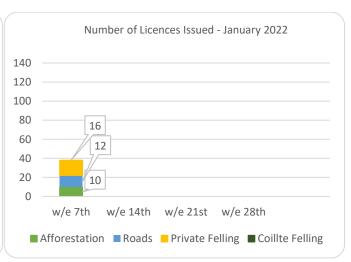

| Other Scheme Approvals YTD   |   |  |  |
|------------------------------|---|--|--|
| Recon & Under planting (RUS) | 0 |  |  |
| NW Conservation              | 0 |  |  |

| Licences Issued YTD |       |         |  |  |  |
|---------------------|-------|---------|--|--|--|
| Total to            | 38    |         |  |  |  |
| Afforestation       | Roads | Felling |  |  |  |
| 10                  | 12    | 16      |  |  |  |