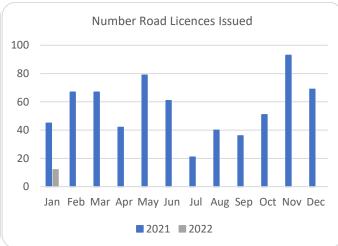

## Forestry Licensing Dashboard – Week 1, January

Hectares/Kilometres for Licences Issued

| Hectares/kilonnetres for Licences issued |       |          |      |            |      |    |          |        |                       |           |        |
|------------------------------------------|-------|----------|------|------------|------|----|----------|--------|-----------------------|-----------|--------|
|                                          | Aff   | orestati | on   | Roads      |      |    | Felling  |        |                       |           |        |
|                                          | ı     | Hectares |      | Kilometres |      | ı  | Hectares |        | Volume m <sup>3</sup> |           |        |
|                                          | 2020  | 2021     | 2022 | 2020       | 2021 | 22 | 2020     | 2021   | 2022                  | 2021      | 2022   |
| January                                  | 270   | 353      | 85   | 5          | 20   | 4  | 1,170    | 3,338  | 282                   | 831,530   | 45,084 |
| February                                 | 531   | 463      |      | 10         | 30   |    | 1,400    | 1,939  |                       | 531,010   |        |
| March                                    | 298   | 515      |      | 15         | 26   |    | 1,462    | 1,059  |                       | 298,959   |        |
| April                                    | 566   | 627      |      | 16         | 18   |    | 1,437    | 1,311  |                       | 303,190   |        |
| May                                      | 309   | 458      |      | 13         | 30   |    | 1,332    | 2,237  |                       | 564,007   |        |
| June                                     | 166   | 293      |      | 9          | 28   |    | 694      | 4,108  |                       | 933,153   |        |
| July                                     | 155   | 64       |      | 12         | 5    |    | 1,003    | 1,382  |                       | 319,961   |        |
| August                                   | 214   | 125      |      | 10         | 19   |    | 1,904    | 1,302  |                       | 343,035   |        |
| September                                | 280   | 269      |      | 10         | 13   |    | 1,183    | 6,516  |                       | 1,585,000 |        |
| October                                  | 570   | 300      |      | 7          | 18   |    | 2,387    | 3,772  |                       | 1,003,661 |        |
| November                                 | 485   | 393      |      | 10         | 32   |    | 2,335    | 3,608  |                       | 1,017,094 |        |
| December                                 | 499   | 395      |      | 13         | 26   |    | 1,935    | 2,283  |                       | 722,367   |        |
| Totals                                   | 4,342 | 4,255    | 85   | 130        | 264  | 4  | 18,241   | 32,855 | 282                   | 8,452,966 | 45,084 |