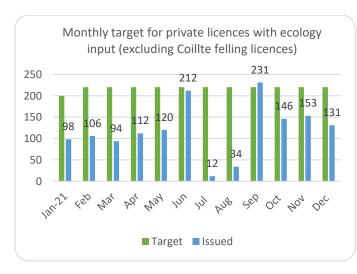

| Other Scheme Approvals YTD   |   |  |  |
|------------------------------|---|--|--|
| Recon & Under planting (RUS) | 0 |  |  |
| NW Conservation              | 0 |  |  |

| Licences Issued YTD |       |         |  |  |  |
|---------------------|-------|---------|--|--|--|
| Total to            | 38    |         |  |  |  |
| Afforestation       | Roads | Felling |  |  |  |
| 10                  | 12    | 16      |  |  |  |