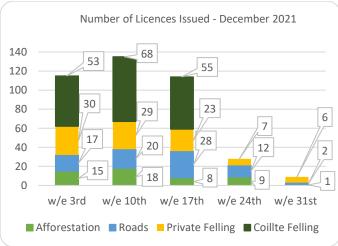

## Forestry Licensing Dashboard – Week 1, January

Hectares/Kilometres for Licences Issued

| Hectares/kilonnetres for Licences issued |       |          |      |            |      |    |          |        |                       |           |        |
|------------------------------------------|-------|----------|------|------------|------|----|----------|--------|-----------------------|-----------|--------|
|                                          | Aff   | orestati | on   | Roads      |      |    | Felling  |        |                       |           |        |
|                                          | ı     | Hectares |      | Kilometres |      | ı  | Hectares |        | Volume m <sup>3</sup> |           |        |
|                                          | 2020  | 2021     | 2022 | 2020       | 2021 | 22 | 2020     | 2021   | 2022                  | 2021      | 2022   |
| January                                  | 270   | 353      | 85   | 5          | 20   | 4  | 1,170    | 3,338  | 282                   | 831,530   | 45,084 |
| February                                 | 531   | 463      |      | 10         | 30   |    | 1,400    | 1,939  |                       | 531,010   |        |
| March                                    | 298   | 515      |      | 15         | 26   |    | 1,462    | 1,059  |                       | 298,959   |        |
| April                                    | 566   | 627      |      | 16         | 18   |    | 1,437    | 1,311  |                       | 303,190   |        |
| May                                      | 309   | 458      |      | 13         | 30   |    | 1,332    | 2,237  |                       | 564,007   |        |
| June                                     | 166   | 293      |      | 9          | 28   |    | 694      | 4,108  |                       | 933,153   |        |
| July                                     | 155   | 64       |      | 12         | 5    |    | 1,003    | 1,382  |                       | 319,961   |        |
| August                                   | 214   | 125      |      | 10         | 19   |    | 1,904    | 1,302  |                       | 343,035   |        |
| September                                | 280   | 269      |      | 10         | 13   |    | 1,183    | 6,516  |                       | 1,585,000 |        |
| October                                  | 570   | 300      |      | 7          | 18   |    | 2,387    | 3,772  |                       | 1,003,661 |        |
| November                                 | 485   | 393      |      | 10         | 32   |    | 2,335    | 3,608  |                       | 1,017,094 |        |
| December                                 | 499   | 395      |      | 13         | 26   |    | 1,935    | 2,283  |                       | 722,367   |        |
| Totals                                   | 4,342 | 4,255    | 85   | 130        | 264  | 4  | 18,241   | 32,855 | 282                   | 8,452,966 | 45,084 |