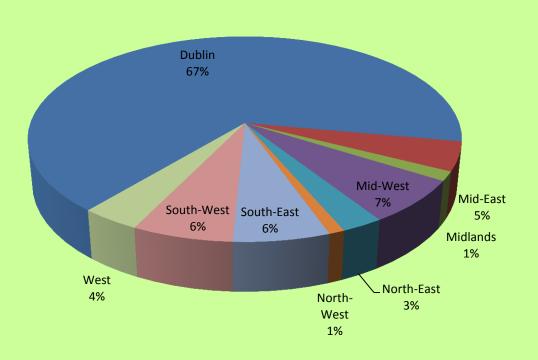

## Homelessness by region during the week of 23 - 29 October 2017

| <u>Dublin</u>   | 3536      | North-West  |     |
|-----------------|-----------|-------------|-----|
|                 |           | Donegal     | 27  |
| <u>Mid-East</u> |           | Leitrim     | 0   |
| Kildare         | 125       | Sligo       | 27  |
| Meath           | 82        |             |     |
| Wicklow         | 35        | South-East  |     |
|                 |           | Carlow      | 12  |
| <u>Midlands</u> |           | Kilkenny    | 58  |
| Laois           | 10        | Tipperary   | 80  |
| Longford        | 13        | Waterford   | 111 |
| Offaly          | 32        | Wexford     | 69  |
| Westmeath       | 23        |             |     |
|                 |           | South-West  |     |
| Mid-West        |           | Cork        | 282 |
| Clare           | <i>55</i> | Kerry       | 63  |
| Limerick        | 312       |             |     |
|                 |           | <u>West</u> |     |
| North-East      |           | Galway      | 191 |
| Louth           | 137       | Mayo        | 12  |
| Monaghan        | 2         | Roscommon   | 0   |
| Cavan           | 4         |             |     |
|                 |           |             |     |