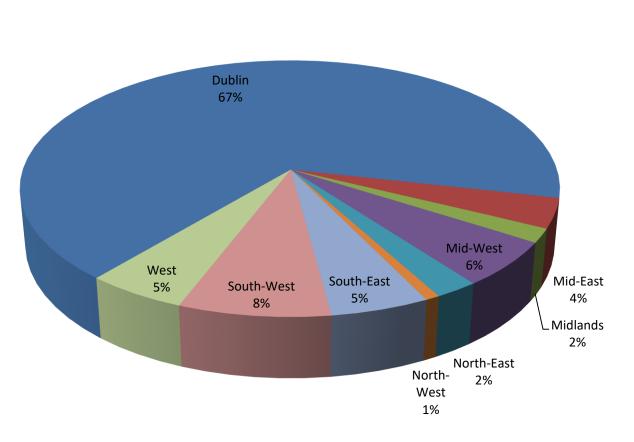

## Homelessness by region during the week of 24 - 30 December 2018

| <u>Dublin</u>                            | 4175                |
|------------------------------------------|---------------------|
| Mid-East<br>Kildare<br>Meath<br>Wicklow  | 113<br>83<br>36     |
| Midlands Laois Longford Offaly Westmeath | 14<br>8<br>53<br>34 |
| Mid-West<br>Clare<br>Limerick            | 64<br>291           |
| North-East<br>Louth<br>Monaghan<br>Cavan | 124<br>5<br>12      |

| North-<br>West<br>Donegal<br>Leitrim<br>Sligo          | 12<br>0<br>34               |
|--------------------------------------------------------|-----------------------------|
| South-East Carlow Kilkenny Tipperary Waterford Wexford | 25<br>53<br>66<br>113<br>62 |
| <u>South-</u><br><u>West</u><br>Cork<br>Kerry          | 373<br>118                  |
| <b>West</b><br>Galway<br>Mayo<br>Roscommon             | 284<br>39<br>3              |