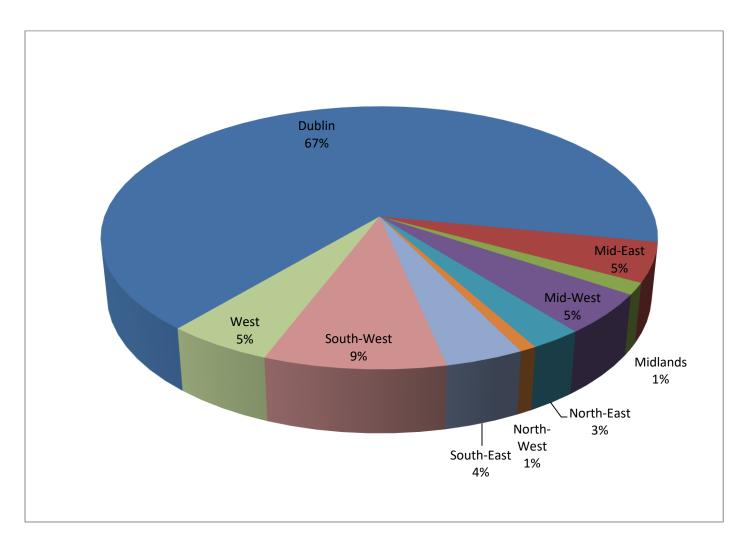

## Details of households accessing local authority managed emergency accommodation during the week of 18 – 24 November 2019

| REGION     | HOMELESS<br>ADULTS | GENDER |        | AGE GROUPS |       |       | ACCOMMODATION TYPE * |      |      |     |       |
|------------|--------------------|--------|--------|------------|-------|-------|----------------------|------|------|-----|-------|
|            |                    | Male   | Female | 18-24      | 25-44 | 45-64 | 65+                  | PEA  | STA  | TEA | Other |
| Dublin     | 4509               | 2636   | 1873   | 557        | 2635  | 1228  | 89                   | 2372 | 2314 | 64  | 0     |
| Mid-East   | 322                | 197    | 125    | 43         | 183   | 85    | 11                   | 199  | 120  | 3   | 0     |
| Midlands   | 97                 | 45     | 52     | 20         | 53    | 24    | 0                    | 60   | 12   | 25  | 0     |
| Mid-West   | 369                | 222    | 147    | 49         | 214   | 98    | 8                    | 137  | 190  | 42  | 0     |
| North-East | 141                | 85     | 56     | 24         | 75    | 32    | 10                   | 84   | 57   | 0   | 0     |
| North-West | 67                 | 49     | 18     | 11         | 39    | 16    | 1                    | 22   | 30   | 11  | 4     |
| South-East | 238                | 170    | 68     | 44         | 120   | 65    | 9                    | 59   | 169  | 0   | 10    |
| South-West | 592                | 361    | 231    | 81         | 351   | 139   | 21                   | 338  | 254  | 0   | 0     |
| West       | 361                | 208    | 153    | 53         | 197   | 95    | 16                   | 223  | 136  | 0   | 2     |
| TOTAL      | 6696               | 3973   | 2723   | 882        | 3867  | 1782  | 165                  | 3494 | 3282 | 145 | 16    |