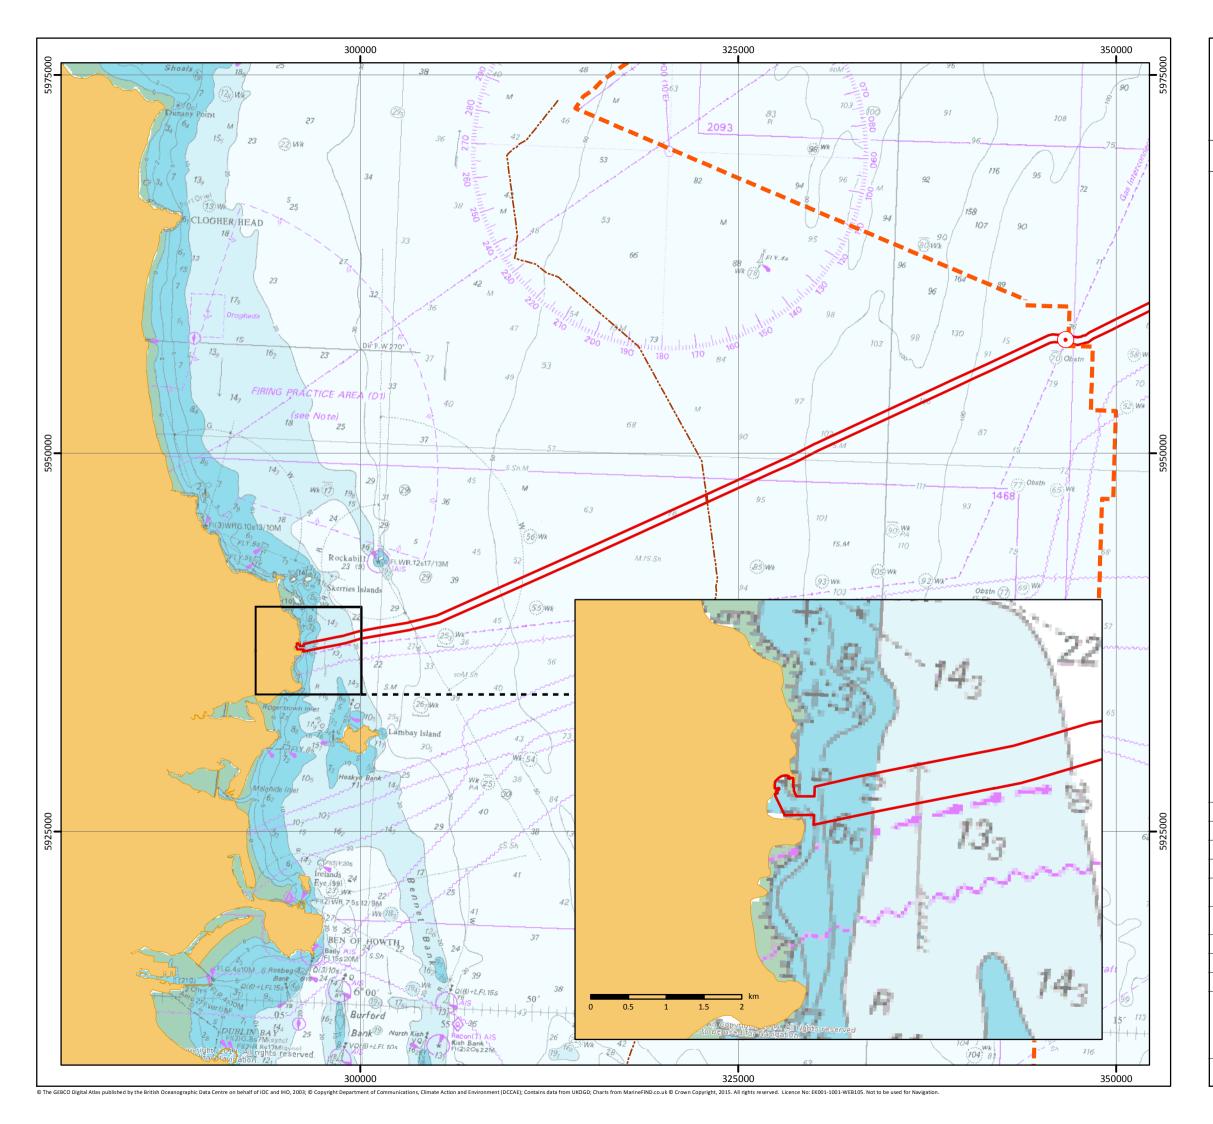

## **HAVHINGSTEN TELECOMMUNICATIONS CABLE**

INSTALLATION CORRIDOR **Republic of Ireland Route** 

Drawing No: P2228-CORR-002

Crossing Location

Legend

--- 12nm Territorial Sea Limit

Median Line

| Date           | Monday, July 29, 2019 13:15:04              |
|----------------|---------------------------------------------|
| Projection     | WGS_1984_UTM_Zone_30N                       |
| Spheroid       | WGS_1984                                    |
| Datum          | D_WGS_1984                                  |
| Data Source    | GEBCO; DCCAE; CDA; MarineFind; ASN          |
| File Reference | J:\P2228\Mxd\02_CORR\<br>P2228-CORR-002.mxd |
| Created By     | Chris Goode                                 |
| Reviewed By    | Emma Langley                                |
| Approved By    | Paula Daglish                               |