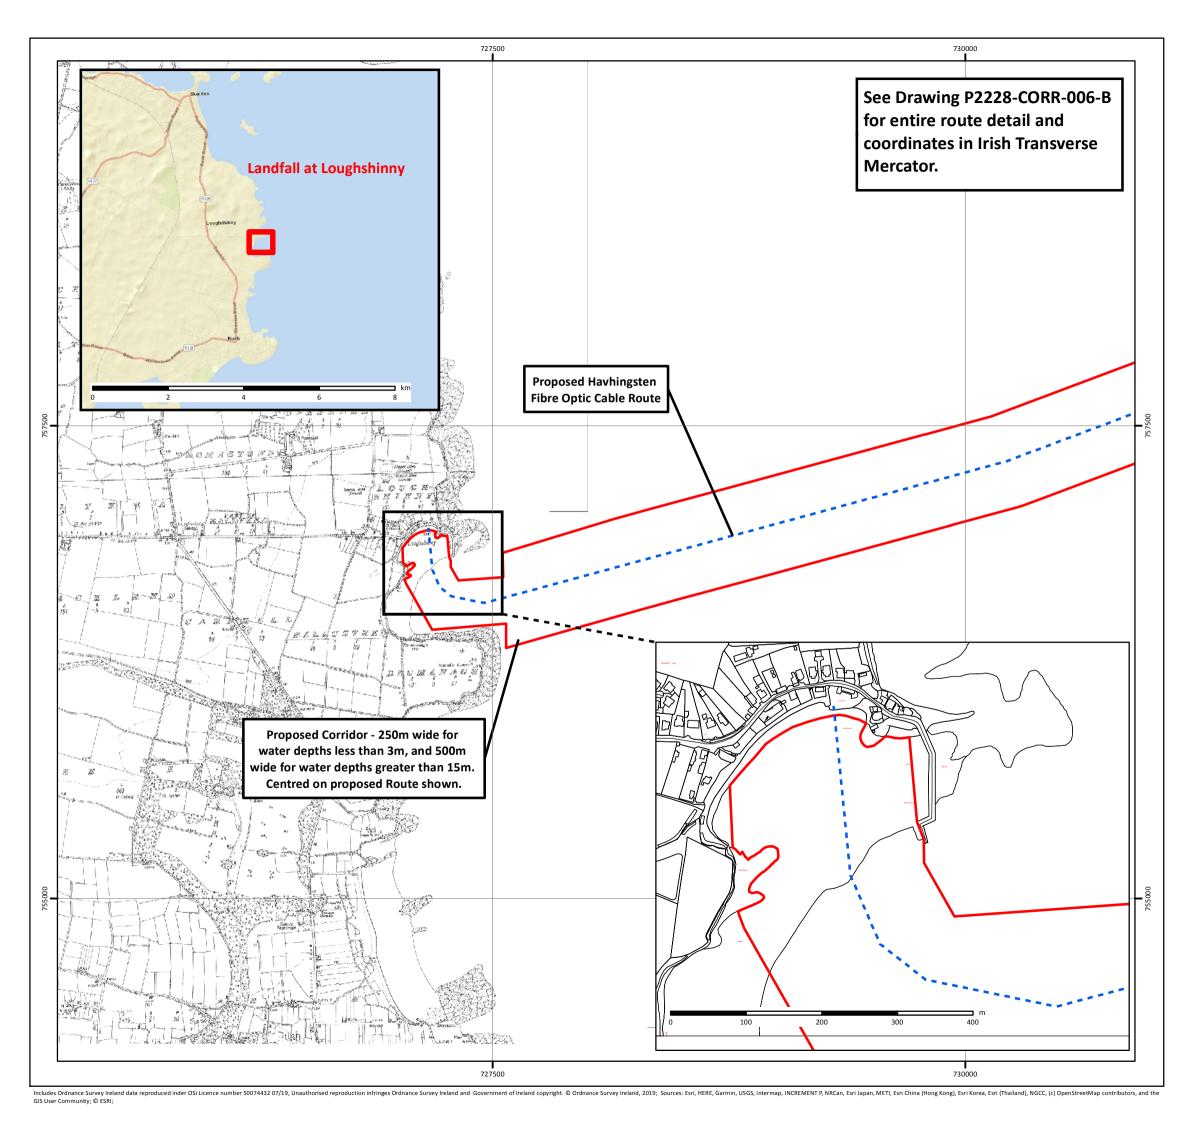

## HAVHINGSTEN TELECOMMUNICATIONS CABLE

## FORESHORE LICENCE MAP LANDFALL

Drawing No: P2228-CORR-007

В

## Legend

- - Proposed Havhingsten Cable Route

Total Application Area 1446 hectares (14.46 km²)

Map prepared by: Chris Goode, MSc Water & Environmental Engineering, MEng Civil Engineering

Intertek Energy and Water Exchange House Liphook Hampshire GU30 7DW

Scale @A3: 1:20,000

Date Monday, 29 July 2019 **Coordinate System** IRENET95 Irish Transverse Mercator Projection Transverse Mercator IRENET95 Datum Data Source ASN; OSI; ESRI J:\P2228\Mxd\02\_CORR\ File Reference P2228-CORR-007.mxd Chris Goode Created By Emma Langley Paula Daglish Approved By